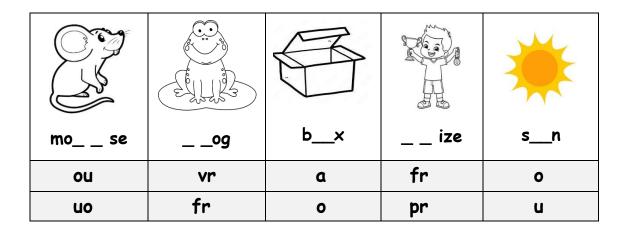

|
|                    |                                        | Controlled wri      | ting               |        |       |
| 1 -The - is - mous | e – on – chair                         | -the (Rearrange)    |                    |        |       |
| 2-This is my       | ( choose)                              |                     | car                | bed    | house |
|                    |                                        |                     |                    |        |       |

#### Grammar

| 1 - Where Mom? .       | is     | am      | are |
|------------------------|--------|---------|-----|
| 2- He isthe bathroom . | on     | under   | in  |
| 3- She's =             | She is | She are | She |

## **Vocabulary**



# Orthography (spelling)

## Choose the correct letter:



### Good luck

| Unit My House  Name |  |
|---------------------|--|