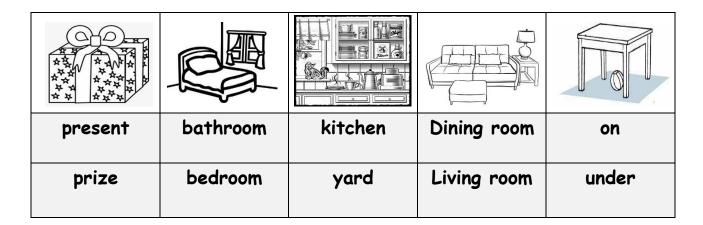

|                    |        | ✓ x   |
|                    |                                        | Controlled wri      | ting               |        |       |
| 1 -The - is - mous | e – on – chair                         | -the (Rearrange)    |                    |        |       |
| 2-This is my       | ( choose)                              |                     | car                | bed    | house |
|                    |                                        |                     |                    |        |       |

#### Grammar

| 1 - Where Mom? .       | is     | am      | are |
|------------------------|--------|---------|-----|
| 2- He isthe bathroom . | on     | under   | in  |
| 3- She's =             | She is | She are | She |

## **Vocabulary**



# Orthography (spelling)

## Choose the correct letter:



### Good luck

| Unit My House  Name |  |
|---------------------|--|