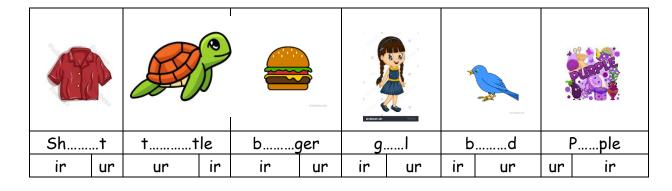

e ] lunch at 3 p.m.
- 4- Yesterday, I [ do did ] my homework at 4:15.
- 5- [ What Where ] do they work? They work in hospital.

| A- | Write | the | past | form: |
|----|-------|-----|------|-------|
|----|-------|-----|------|-------|

| 1- | get up : | 3- eat :   | 5- go : |
|----|----------|------------|---------|
|    |          |            |         |
| 2- | brush :  | 4- drink : |         |

## <u>Vocab</u>



## A- Write the right number under the picture

No parking - No skateboard - No BALLS - library - No eating - square - No mobile-stop









.....









......

#### A- Write the correct number under each

#### picture:

- 1. Candy.
- 2. Bakery.
- 3. Bookstore.
- 4. Flower store.
- 5. Supermarket.









# **Spelling**

### A-write the missing letter:

A- Complete







## **Q5\_ Choose the correct letter.**

( ai, ay , a-e )



# Good luck Tr :Najla moreif

انتهت الأسئلة

المعلمة المعلمة المديرة المعلمة المديرة الجلاء مريف المديرة المعلمة ا