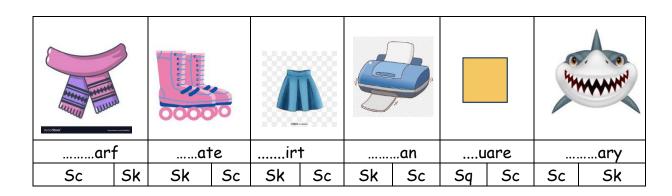

ate ] lunch at 3 p.m.
- 4- Yesterday, I [ do did ] my homework at 4:15.
- 5- [ What Where ] do they work? They work in hospital.

| A- | Write | the | past | form: |
|----|-------|-----|------|-------|
|----|-------|-----|------|-------|

| 1- | get up : | 3- eat :   | 5- go : |
|----|----------|------------|---------|
|    |          |            |         |
| 2- | brush :  | 4- drink : |         |

## <u>Vocab</u>



## A- Write the right number under the picture

No parking - No skateboard - No BALLS - library - No eating - square - No mobile-stop









.....









......

#### A- Write the correct number under each

#### picture:

- 1. Candy.
- 2. Bakery.
- 3. Bookstore.
- 4. Flower store.
- 5. Supermarket.









# **Spelling**

### A-write the missing letter:

A- Complete







## **Q5\_ Choose the correct letter.**

( ai, ay , a-e )



# Good luck Tr :Najla moreif

انتهت الأسئلة

المعلمة المعلمة المديرة المعلمة المديرة الجلاء مريف المديرة المعلمة ا