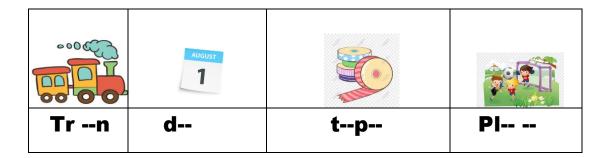

at 4:15.
- 5- [ What Where ] do they work? They work in hospital.

| A- | Write | the | past | form: |
|----|-------|-----|------|-------|
|----|-------|-----|------|-------|

| 1- | get up : | 3- eat :   | 5- go : |
|----|----------|------------|---------|
|    |          |            |         |
| 2- | brush :  | 4- drink : |         |

## <u>Vocab</u>



## A- Write the right number under the picture

No parking - No skateboard - No BALLS - library - No eating - square - No mobile-stop









.....









......

#### A- Write the correct number under each

#### picture:

- 1. Candy.
- 2. Bakery.
- 3. Bookstore.
- 4. Flower store.
- 5. Supermarket.









# **Spelling**

### A-write the missing letter:

A- Complete







## **Q5\_ Choose the correct letter.**

( ai, ay , a-e )



# Good luck Tr :Najla moreif

انتهت الأسئلة

المعلمة المعلمة المديرة المعلمة المديرة الجلاء مريف المديرة المعلمة ا