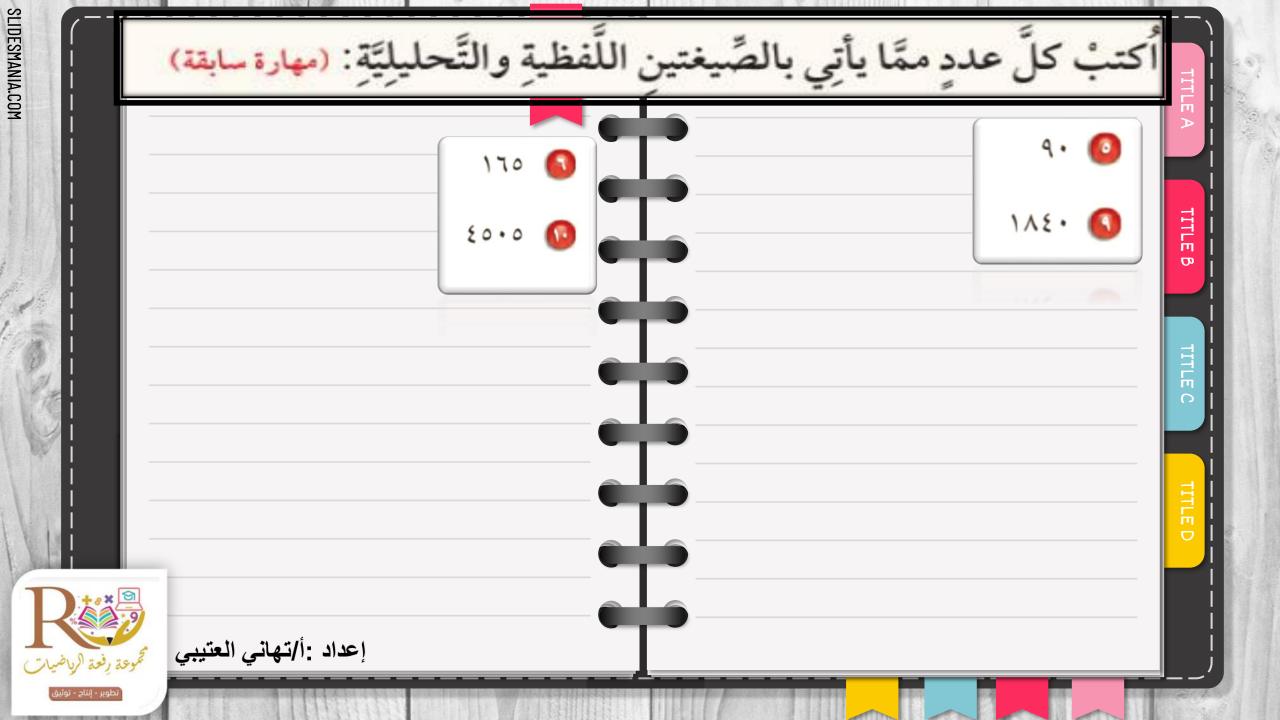

## بسم الله الرحمن الرحيم قوانين التعلم عن بعد

VOTES

My Notes

إعداد: التهاني العتيبي

| : (مهارة سابقة) | والتَّحليلِيَّةِ | اللَّفظيةِ | , بالصِّيغتينِ | ممَّا يأتِي | لَّ عددٍ | اُکتب ک |
|-----------------|------------------|------------|----------------|-------------|----------|---------|
|-----------------|------------------|------------|----------------|-------------|----------|---------|