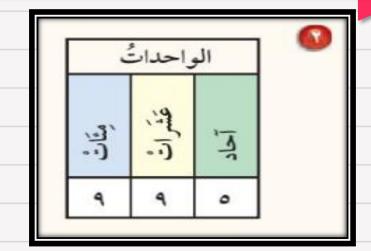

## بسم الله الرحمن الرحيم قوانين التعلم عن بعد







VOTES









My Notes

إعداد: التهاني العتيبي







| : (مهارة سابقة) | والتَّحليلِيَّةِ | اللَّفظيةِ | , بالصِّيغتينِ | ممَّا يأتِي | لَّ عددٍ | اُکتب ک |
|-----------------|------------------|------------|----------------|-------------|----------|---------|
|-----------------|------------------|------------|----------------|-------------|----------|---------|





إعداد: أ/تهاني العتيبي

TITLE C

TITLE B





قارنْ بينَ العددَيْنِ فِي كُلِ ممَّا يأتِي، مستعملًا (>، <، =): (مهارة سابقة)

AAA (II)

معَ خالدٍ ٤٢٥ ريالًا، إذا أَرادَ شراءَ جهازِ هاتفٍ ثمنَّهُ ٣٧٥ ريالًا. فهلْ ما معهُ يكفِي لشرائِهِ؟ فسِّرْ إجابتك.

۷۰۰ 💿 ۲۸۲

إعداد: أ/تهاني العتيبي





DATE:

TITLE B

TITLE C

**الْقياسُ:** إذا كانتِ المسافة الجوِّيَّة بينَ جدَّةَ ومكّة المكرَّمةِ ٦٥ كلم، فهل يُعدَّ التقريبُ إلى العددِ





إعداد: أ/تهاني العتيبي

تطوير - إنتاح - توثيق