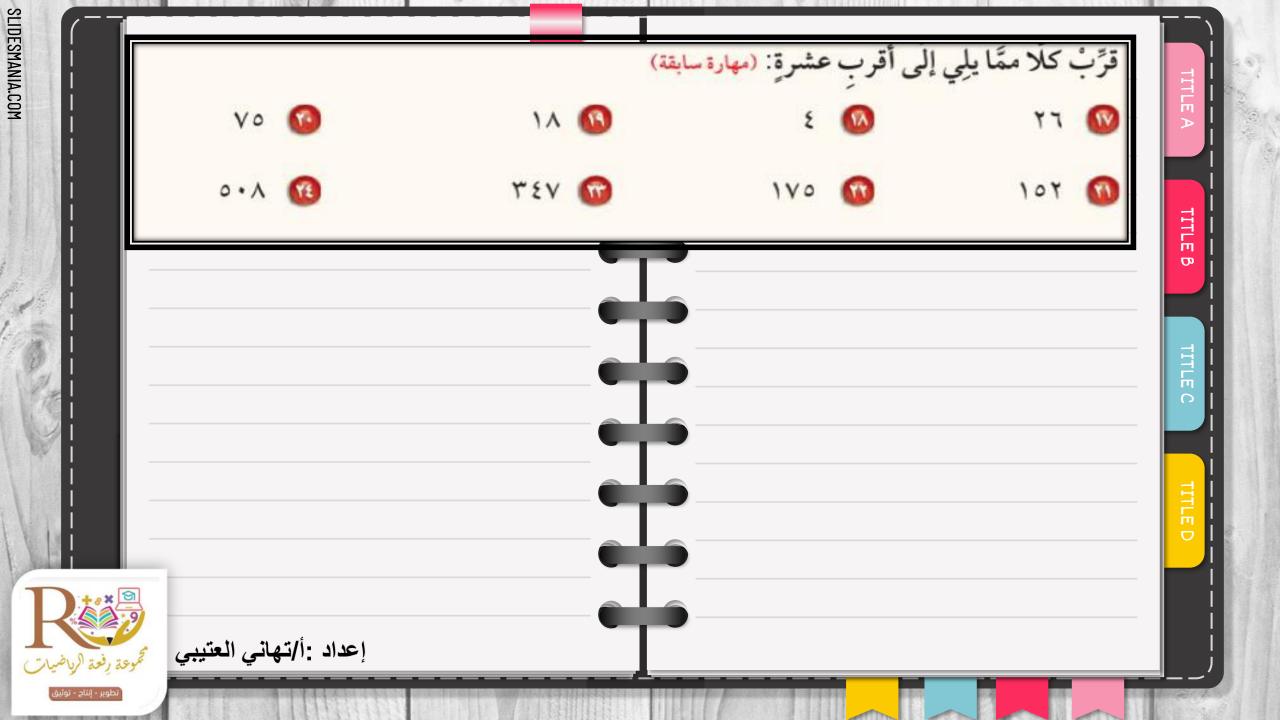

## بسم الله الرحمن الرحيم قوانين التعلم عن بعد

VOTES

My Notes

إعداد: التهاني العتيبي

| : (مهارة سابقة) | والتَّحليلِيَّةِ | اللَّفظيةِ | , بالصِّيغتينِ | ممَّا يأتِي | لَّ عددٍ | اُکتب ک |
|-----------------|------------------|------------|----------------|-------------|----------|---------|
|-----------------|------------------|------------|----------------|-------------|----------|---------|