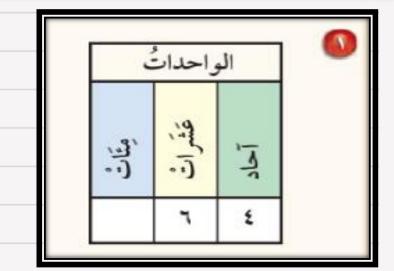

## بسم الله الرحمن الرحيم قوانين التعلم عن بعد







VOTES









My Notes

إعداد: التهاني العتيبي







| : (مهارة سابقة) | والتَّحليلِيَّةِ | اللَّفظيةِ | , بالصِّيغتينِ | ممَّا يأتِي | لَّ عددٍ | اُکتب ک |
|-----------------|------------------|------------|----------------|-------------|----------|---------|
|-----------------|------------------|------------|----------------|-------------|----------|---------|





إعداد: أ/تهاني العتيبي

TITLE C

TITLE B





قارنْ بينَ العددَيْنِ فِي كُلِ ممَّا يأتِي، مستعملًا (>، <، =): (مهارة سابقة)

AAA (II)

معَ خالدٍ ٤٢٥ ريالًا، إذا أَرادَ شراءَ جهازِ هاتفٍ ثمنَّهُ ٣٧٥ ريالًا. فهلْ ما معهُ يكفِي لشرائِهِ؟ فسِّرْ إجابتك.

۷۰۰ 💿 ۲۸۲

إعداد: أ/تهاني العتيبي





DATE:

TITLE B

TITLE C

**الْقياسُ:** إذا كانتِ المسافة الجوِّيَّة بينَ جدَّةَ ومكّة المكرَّمةِ ٦٥ كلم، فهل يُعدَّ التقريبُ إلى العددِ





إعداد: أ/تهاني العتيبي

تطوير - إنتاح - توثيق