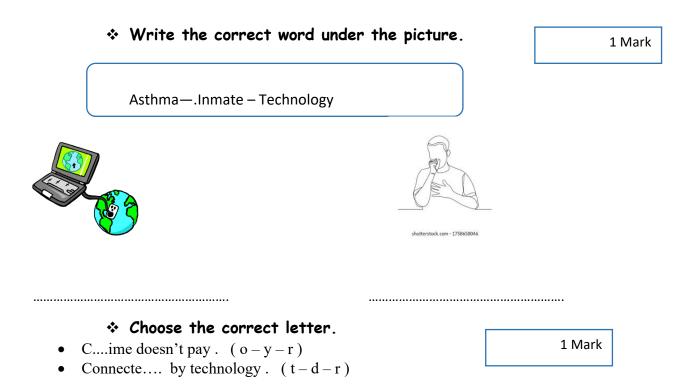

icking up flowers .

## Questions :

1- Where does Saleh live .?

.....

2- Is Amal Saleh's daughter ?

.....

.....

## Choose :

1- Laila likes [ watering - eating - picking up ] flowers .

2- There is a garden [ near - behind - between ] the house .

<u>Put [ ] or [ X ];</u>

1- Saleh 's house is in Dammam . [ ]

2- The family have breakfast in garden . [ ]

#### <u>Grammar</u>

#### 5 Mark

# **\*** Choose the best answer to fill in the blank in each question.

- 1- Does he depend on his family? Yes, he [ do-does-did]
- 2- They [ was-were-do] surfing the internet last night.
- 3- The cell phone was [breaks-broke- broken]

# 4- She [has-do-have] not created her own website.

5- [Am- Is- Are] your cell phone charged?



اختبار ماده اللغه الإنجليزية 2.1 الفترة الأولى الصف الثاني الثانوي



Good luck 👍