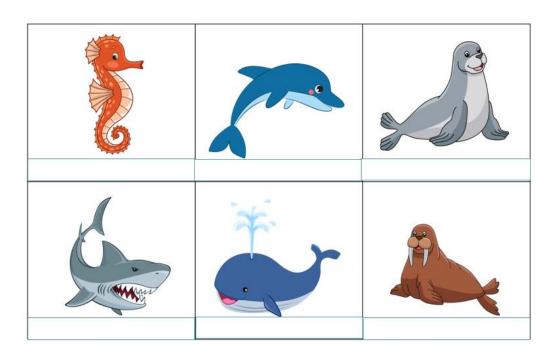

--------|----------|----------|---|
| 2. The dolphin is cute. |          | <b>√</b> | × |
| 3.starfish has 6 arms.  | <b>A</b> | <b>√</b> | × |
| 4.octopus has 8 arms.   |          | <b>√</b> | × |

### 3. Unscramble and write

1. think - I - whales - fast - are.

2. a - the - There - is - chair - on - mouse

3. s - 11 - q - u - a - e.

## 4. Choose.

- 1. Baby seals are (cute cuter- the cutest) than seahorse.
- 2. Whales are (big bogger-the biggest).
- 3. As (slow slower the slowest) as a seahorse.
- 4. A dolphin is the (fast faster fastest).
- 5. What (is are am) those?
- 6. Starfish (has have) 5 arms.

#### 5. Do as shown brackets.

- 1. A dolphin is <u>cuter</u>. (correct)
- 2. I think sharks \_\_\_\_\_ scary. (complete)

## 6. Write.

seal - seahorse - walrus -shark -dolphin - whale



# 7. Match











Crab

starfish

squid

jellyfish

octopus

# Choose the correct letter: ( ou - ow - oa



g\_ \_t



sn\_ \_



b\_ \_t



C\_\_ \_



cl\_\_n



m\_ \_se



h\_ \_se