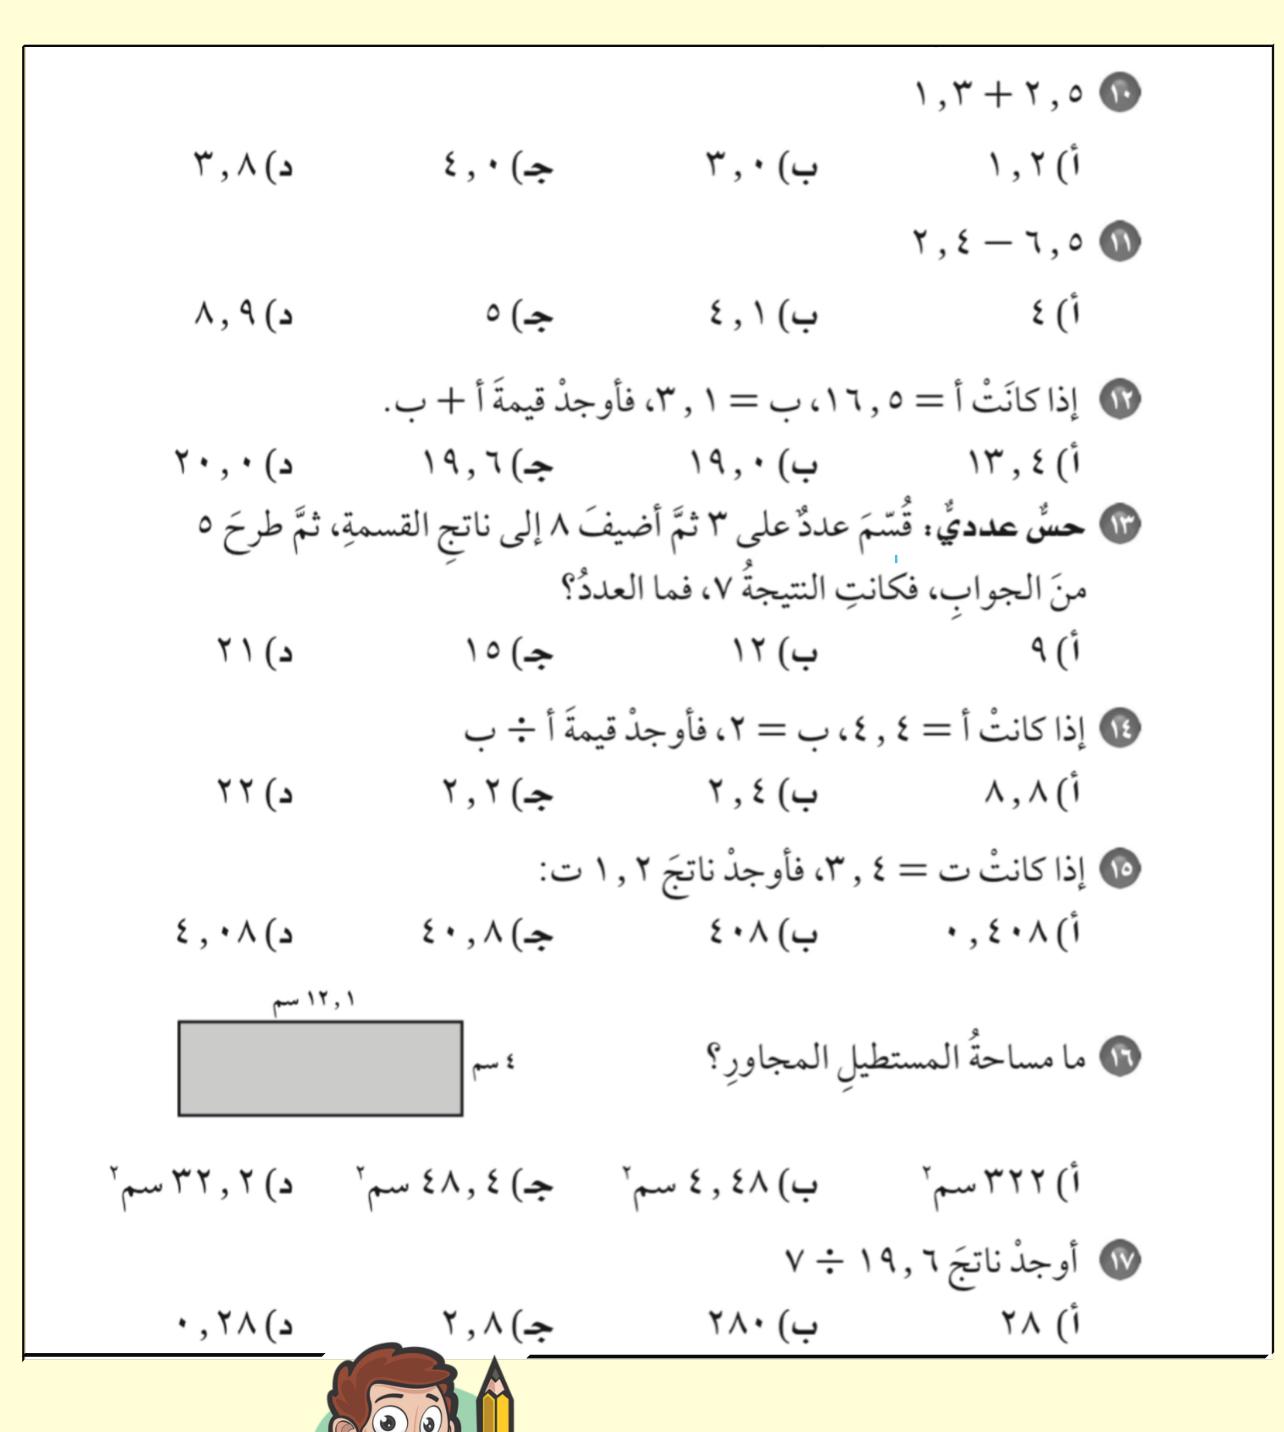

الأكبر: أ) ٤,٢،٤,٣،٥،٥,٠٢ (أ ج.) ۲, ۲, ۵, ۳, ۶, ۳, ۵, ۲, ۵, ۲, ۵, ۲, ۵, ۲ (ع

قرِّب العددَ ٢٥, ٣ إلى أقرب جزءٍ منْ عشرةٍ: ۱) ۳,۰ (۱ ب ۳,۳ ( ب ۳,۰ (۱

📵 قرِّب العددَ ٣٣٩, ٢٠٢ إلى أقرب جزءٍ منْ مئةٍ: ۱) ۲۰۲ د) ۲۰۲ د) ۲۰۲ د) ۲۰۲

**١, ٩٥ ماءٍ ١ مانَ سعرُ زجاجةِ عصيرِ ٢٥ ، ٤ ريالاتٍ، وسعرُ قارورةِ ماءٍ ١ ، ٩٥ ريال.** فقدَرْ مجموعَ سعرَيْهما مستعملًا التقريبَ:

أ) ٤ ريالاتٍ ب) ٥ ريالاتٍ ج) ٦ ريالاتٍ د) ٧ ريالاتٍ

١٢ بكمْ يزيدُ ١٥ , ٢٢ سم على ١٢ , ٤٩ سم؟ قدر الناتجَ مستعملًا التقديرَ للحدِّ الأدنى. ب) ۱۰ ج د) ۲۴

المسافة بالكيلومتر اليومُ الأحدُ 72,0 الإثنين 10,1 الثلاثاءُ 70,0 الأربعاءُ 78,1

عبدُ الرحمن باستعمالِ دراجتِهِ الهوائيةِ. استعمل التقدير بطريقة تجمع البيانات لإيجاد المجموع الكليِّ للمسافاتِ التي قطعَها عبدُ الرحمن. أ) ۷۷ كيلومترًا
ب) ۱۰۰ كيلومتر **ج**) ۸۰ کیلومترًا د) ۱۲۵ کیلومترًا