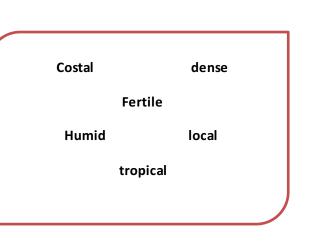

### <u>-Vocabulary:</u> -Use the given adjectives with the suitable sentence:

1- Jeddah is a..... city on the red sea.

2- Makkah has a..... population .

3- Al-hasa is famous for its.....

4- The weather in Jazan is very hot

and.....in summer.

5- Al-baik is a.....broasted

restaurant.

6- Mango is a..... fruit.