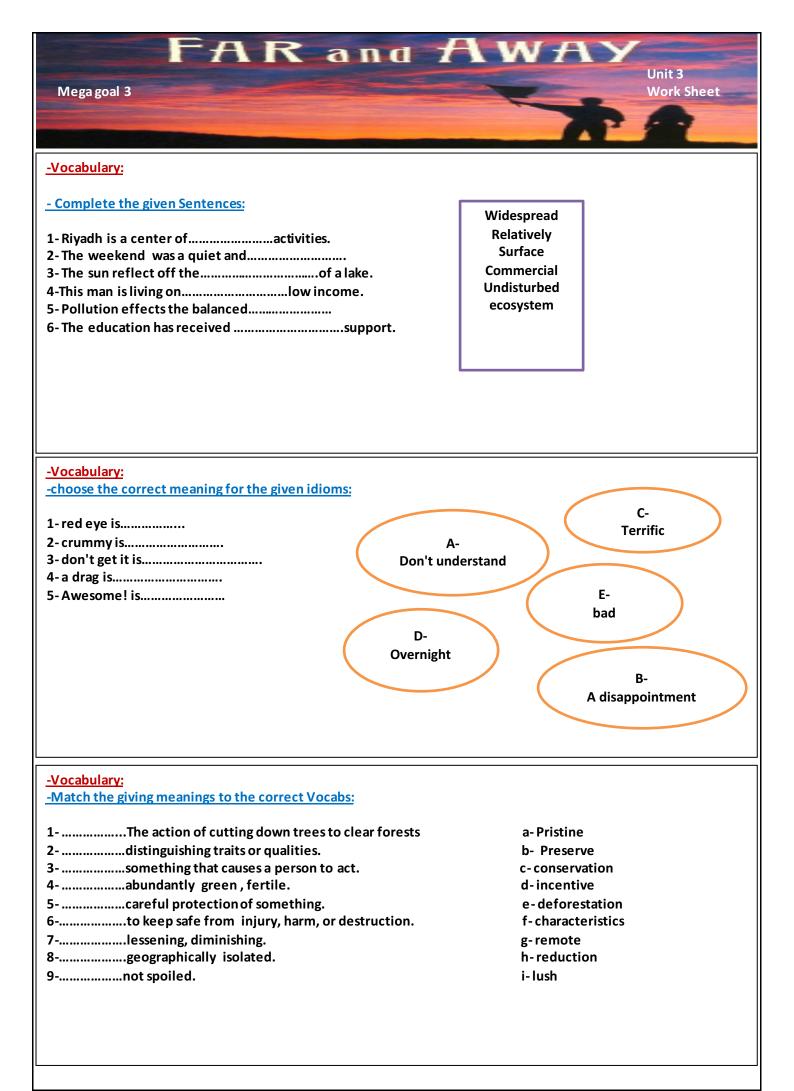

any details as you can about the reason of your letters.<br>- note down your feelings, expectations, assumptions, questions, and<br>doubts.<br>- plan what information you are going to include in each paragraph.<br>- close and sign off with: speak soon; Give my wishes to your family; write<br>soon; and so on |
|                 | Tr: hanan Asiri<br>17 <sup>th</sup> Secondary School                                                                                                                                                                                                                                                                                                                                                                                                                              |