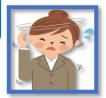

## 4. Write the correct word under each picture.

earache toothache cough headache

flu

.....

......

By: ET Asma Almilad