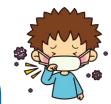

## 4. Write the correct word under each picture.

earache toothache cough headache

flu

.....

......

By: ET Asma Almilad