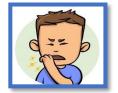

## 4. Write the correct word under each picture.

earache toothache cough headache

flu

.....

......

By: ET Asma Almilad