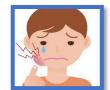

## 4. Write the correct word under each picture.

earache toothache cough headache

flu

.....

......

By: ET Asma Almilad