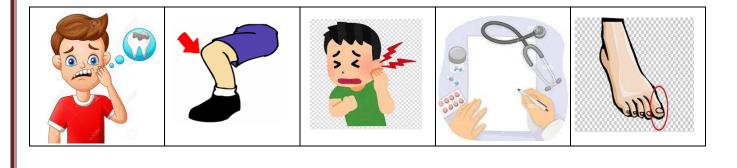

## C- Match words with pictures :

2- sick 1- toes 6-Sore throat 7-toothache 8-fever 9-Stomachache 10-medicine

3- Knee 4- prescription 5-earache

| Fill | in | the | missing | letters |
|------|----|-----|---------|---------|
| -    |    |     |         |         |