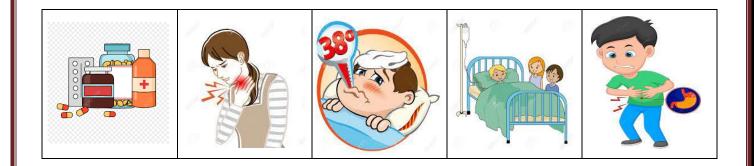

## C- Match words with pictures :

2- sick 1- toes 6-Sore throat 7-toothache 8-fever 9-Stomachache 10-medicine

3- Knee 4- prescription 5-earache

| Fill | in | the | missing | letters |
|------|----|-----|---------|---------|
| -    |    |     |         |         |