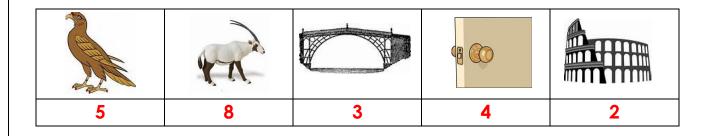

### A. Vocabulary :

1. Match words with pictures :

1- Diamond 2- coliseum 3- bridge 4- doorknob 5- falcon

6- shark
7- sail
8- Oryx
9- mirror
10- faucet

Image: Comparison of the state of the st