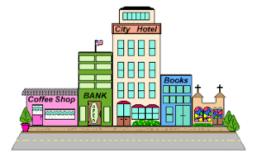

## Anticipation guide

**Listening and Discuss** 

| Can Stock Photo |          |                                                                 |               |          |  |
|-----------------|----------|-----------------------------------------------------------------|---------------|----------|--|
| Before Reading  |          | Statement                                                       | After Reading |          |  |
| Agree           | Disagree |                                                                 | Agree         | Disagree |  |
|                 |          | Andy's Bookstore is between the bank and the park.              |               |          |  |
|                 |          | The Health Club is closed on Monday.                            |               |          |  |
|                 |          | The supermarket is near the subway station.                     |               |          |  |
|                 |          | Gino's Italian restaurant has the best pizza and pasta in town. |               |          |  |

https://www.liveworksheets.com/1-gz2238440da

T. Noureyah Alghamdi

Wednesday 18\5\1443H 22nd of December \2021

SG1 page 56 and 57

**Listening and Discuss** 

| Reading  | Statement                                                                                                                                                                                                                                                                                                                                                                                                                                                                                                                                                                                                                                                                                                                                                                                                                                                                                                                                                                                                                                                                                                                                                                                                                                                                                                                                                                                                                                                                                                                                                                                                                                                                                                                                                                                                                                                                                                                                                                                                                                                                                                                      | After Reading                                                                                                                         |                                                                                                                                       |
|----------|--------------------------------------------------------------------------------------------------------------------------------------------------------------------------------------------------------------------------------------------------------------------------------------------------------------------------------------------------------------------------------------------------------------------------------------------------------------------------------------------------------------------------------------------------------------------------------------------------------------------------------------------------------------------------------------------------------------------------------------------------------------------------------------------------------------------------------------------------------------------------------------------------------------------------------------------------------------------------------------------------------------------------------------------------------------------------------------------------------------------------------------------------------------------------------------------------------------------------------------------------------------------------------------------------------------------------------------------------------------------------------------------------------------------------------------------------------------------------------------------------------------------------------------------------------------------------------------------------------------------------------------------------------------------------------------------------------------------------------------------------------------------------------------------------------------------------------------------------------------------------------------------------------------------------------------------------------------------------------------------------------------------------------------------------------------------------------------------------------------------------------|---------------------------------------------------------------------------------------------------------------------------------------|---------------------------------------------------------------------------------------------------------------------------------------|
| Disagree |                                                                                                                                                                                                                                                                                                                                                                                                                                                                                                                                                                                                                                                                                                                                                                                                                                                                                                                                                                                                                                                                                                                                                                                                                                                                                                                                                                                                                                                                                                                                                                                                                                                                                                                                                                                                                                                                                                                                                                                                                                                                                                                                | Agree                                                                                                                                 | Disagree                                                                                                                              |
|          | Andy's Bookstore is between the bank and the park.                                                                                                                                                                                                                                                                                                                                                                                                                                                                                                                                                                                                                                                                                                                                                                                                                                                                                                                                                                                                                                                                                                                                                                                                                                                                                                                                                                                                                                                                                                                                                                                                                                                                                                                                                                                                                                                                                                                                                                                                                                                                             |                                                                                                                                       |                                                                                                                                       |
|          | The Health Club is closed on Monday.                                                                                                                                                                                                                                                                                                                                                                                                                                                                                                                                                                                                                                                                                                                                                                                                                                                                                                                                                                                                                                                                                                                                                                                                                                                                                                                                                                                                                                                                                                                                                                                                                                                                                                                                                                                                                                                                                                                                                                                                                                                                                           |                                                                                                                                       |                                                                                                                                       |
|          | The supermarket is near the subway station.                                                                                                                                                                                                                                                                                                                                                                                                                                                                                                                                                                                                                                                                                                                                                                                                                                                                                                                                                                                                                                                                                                                                                                                                                                                                                                                                                                                                                                                                                                                                                                                                                                                                                                                                                                                                                                                                                                                                                                                                                                                                                    |                                                                                                                                       |                                                                                                                                       |
|          | Gino's Italian restaurant has the best pizza and pasta in town.                                                                                                                                                                                                                                                                                                                                                                                                                                                                                                                                                                                                                                                                                                                                                                                                                                                                                                                                                                                                                                                                                                                                                                                                                                                                                                                                                                                                                                                                                                                                                                                                                                                                                                                                                                                                                                                                                                                                                                                                                                                                |                                                                                                                                       |                                                                                                                                       |
|          | and the same of th | Andy's Bookstore is between the bank and the park.  The Health Club is closed on Monday.  The supermarket is near the subway station. | Andy's Bookstore is between the bank and the park.  The Health Club is closed on Monday.  The supermarket is near the subway station. |