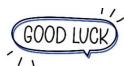

### A.write the correct word under each picture

( cheese - ink - clock - baker - astronaut )

### A.write the correct word under each picture

cheese - ink - clock - baker - astronaut)