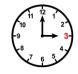

## نموذج اجابة

1. What is the time?

#### I. Choose the right answer:

- B. It is three o'clock.
- 2. What does the firefighter do?
  - A. He puts out fires .
- B. He flies plane .

OR

2

3

2

2

I le ie e de eten