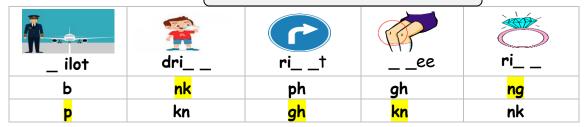

## Fill in the missing letters:

ng - kn - gh -nk

| Total 20                                         | وزارة التعليم<br>Ministry of Education<br>Midterm Test | Kingdom of Sa<br>Ministry of Ec | lucation<br>ation Directorate |
|--------------------------------------------------|--------------------------------------------------------|---------------------------------|-------------------------------|
|                                                  | Elementary (                                           | <mark>Grade</mark>              |                               |
|                                                  | نموذج إجابة                                            |                                 |                               |
| Choose the correct answer:                       | <u>General Que</u>                                     | estions                         | / 3                           |
|                                                  | 1 1- 2                                                 |                                 |                               |
| 1 - What does your day  A. I am playing.         | B . He                                                 | e is a doctor.                  |                               |
| 2 – What does the fire<br>A. He puts out fires . | •                                                      | flies plane .                   |                               |
| 3 - What is the time? 10  A. It is ten o'clock.  | :30                                                    | s ten thirty.                   |                               |
| Read the sentence then choose                    | Reading shore                                          | t sentences                     | /3                            |
| 1. It is seven o'clock.                          | 07:00                                                  |                                 |                               |
| 2. I eat my lunch.                               |                                                        |                                 |                               |
| 3. He is a pilot.                                |                                                        | -                               |                               |
|                                                  | <u>Gram</u>                                            | mar                             | / 3                           |
| Choose the correct answer:                       |                                                        |                                 |                               |
| 1 - I usually up at 5:00                         | . A. go                                                | B. <mark>get</mark>             | C. got                        |
| 2- yesterday, I home at                          | 1:00 . A. co                                           | ome B. <mark>came</mark>        | C. go                         |
| 3 does she do? She                               | e is a nurse . A. w                                    | vho B. <mark>what</mark>        | C. where                      |

## Fill in the missing letters:

ng – kn – gh –nk

**Good luck** 

Т.

| Kingdom of Saudi Arabia                                                                                                     |                                               | E                   | Inglish Language elementary Grade |
|-----------------------------------------------------------------------------------------------------------------------------|-----------------------------------------------|---------------------|-----------------------------------|
| Ministry of EducationEducation Directorate                                                                                  | <b>بیلدتاا قرازم</b><br>Ministry of Education |                     | period Exam                       |
| School                                                                                                                      |                                               |                     | \20                               |
| Student's Name :                                                                                                            |                                               | class:              |                                   |
|                                                                                                                             | * General questions                           |                     | \ 4 marks                         |
| A.Answer the questions 1-What does he do?                                                                                   |                                               |                     |                                   |
| a-Good afternoon                                                                                                            | b- He's a lawyer                              | c- No. he isn't.    |                                   |
| <ul><li>2-What time did you get up ye</li><li>a-Yesterday, I got up at 5:30</li><li>3-What time do you take a bat</li></ul> | b- I usually get up at 5:30                   | c- Yes, I did.      |                                   |
| a- She plays basketball at 3:00  4-Where do they work?                                                                      | b-I usually take bath at 10:0                 | 00 c- No , I can't. |                                   |
| a-They work in airport.                                                                                                     | b-She works in hospital.                      | c-l am work in scho | ool.                              |
| A-reorder.<br>grow up, - a firefighter – I wa                                                                               | Controlled Writing ant – When I – to be       |                     | \ 1 marks                         |
| A-Put ( ✓ ) or ( X )                                                                                                        | Reading short sentence                        | <u>!</u>            | \ 4 marks                         |
| 1- I usually finish the school a                                                                                            | at 1:30 ( )                                   |                     |                                   |
| 2- It's a quarter past seven (                                                                                              | )                                             |                     | $\bigcirc$                        |
| B.Match                                                                                                                     |                                               | ·                   |                                   |
| 1-lt's 5 o'clock.                                                                                                           |                                               |                     |                                   |
| 2-A doctor helps sick people                                                                                                | and works in a hospital.                      |                     |                                   |
|                                                                                                                             |                                               | , ,                 |                                   |