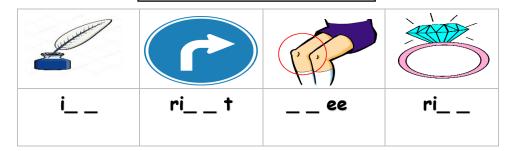

## Fill in the missing letters:

ng - kn - gh -nk

| Total 20                                         | وزارة التعليم<br>Ministry of Education<br>Midterm Test | Kingdom of Sa<br>Ministry of Ec | lucation<br>ation Directorate |
|--------------------------------------------------|--------------------------------------------------------|---------------------------------|-------------------------------|
|                                                  | Elementary (                                           | <mark>Grade</mark>              |                               |
|                                                  | نموذج إجابة                                            |                                 |                               |
| Choose the correct answer:                       | <u>General Que</u>                                     | estions                         | / 3                           |
|                                                  | 1 1- 2                                                 |                                 |                               |
| 1 - What does your day  A. I am playing.         | B . He                                                 | e is a doctor.                  |                               |
| 2 – What does the fire<br>A. He puts out fires . | •                                                      | flies plane .                   |                               |
| 3 - What is the time? 10  A. It is ten o'clock.  | :30                                                    | s ten thirty.                   |                               |
| Read the sentence then choose                    | Reading shore                                          | t sentences                     | /3                            |
| 1. It is seven o'clock.                          | 07:00                                                  |                                 |                               |
| 2. I eat my lunch.                               |                                                        |                                 |                               |
| 3. He is a pilot.                                |                                                        | -                               |                               |
|                                                  | <u>Gram</u>                                            | mar                             | / 3                           |
| Choose the correct answer:                       |                                                        |                                 |                               |
| 1 - I usually up at 5:00                         | . A. go                                                | B. <mark>get</mark>             | C. got                        |
| 2- yesterday, I home at                          | 1:00 . A. co                                           | ome B. <mark>came</mark>        | C. go                         |
| 3 does she do? She                               | e is a nurse . A. w                                    | vho B. <mark>what</mark>        | C. where                      |

## Fill in the missing letters:

ng – kn – gh –nk

**Good luck** 

Т.

| Kingdom of Saudi Arabia                                                                                                     |                                               | E                   | Inglish Language elementary Grade |
|-----------------------------------------------------------------------------------------------------------------------------|-----------------------------------------------|---------------------|-----------------------------------|
| Ministry of EducationEducation Directorate                                                                                  | <b>بیلدتاا قرازم</b><br>Ministry of Education |                     | period Exam                       |
| School                                                                                                                      |                                               |                     | \20                               |
| Student's Name :                                                                                                            |                                               | class:              |                                   |
|                                                                                                                             | * General questions                           |                     | \ 4 marks                         |
| A.Answer the questions 1-What does he do?                                                                                   |                                               |                     |                                   |
| a-Good afternoon                                                                                                            | b- He's a lawyer                              | c- No. he isn't.    |                                   |
| <ul><li>2-What time did you get up ye</li><li>a-Yesterday, I got up at 5:30</li><li>3-What time do you take a bat</li></ul> | b- I usually get up at 5:30                   | c- Yes, I did.      |                                   |
| a- She plays basketball at 3:00  4-Where do they work?                                                                      | b-I usually take bath at 10:0                 | 00 c- No , I can't. |                                   |
| a-They work in airport.                                                                                                     | b-She works in hospital.                      | c-l am work in scho | ool.                              |
| A-reorder.<br>grow up, - a firefighter – I wa                                                                               | Controlled Writing ant – When I – to be       |                     | \ 1 marks                         |
| A-Put ( ✓ ) or ( X )                                                                                                        | Reading short sentence                        | <u>!</u>            | \ 4 marks                         |
| 1- I usually finish the school a                                                                                            | at 1:30 ( )                                   |                     |                                   |
| 2- It's a quarter past seven (                                                                                              | )                                             |                     | $\bigcirc$                        |
| B.Match                                                                                                                     |                                               | ·                   |                                   |
| 1-lt's 5 o'clock.                                                                                                           |                                               |                     |                                   |
| 2-A doctor helps sick people                                                                                                | and works in a hospital.                      |                     |                                   |
|                                                                                                                             |                                               | , ,                 |                                   |