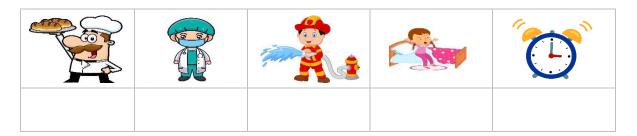

## Put the right word under its picture:

clock - doctor - firefighter - baker - get up

<u>Orthography</u>

/ 4

## Put the right word under its picture:

clock - doctor - firefighter - baker - get up

<u>Orthography</u>

1 4