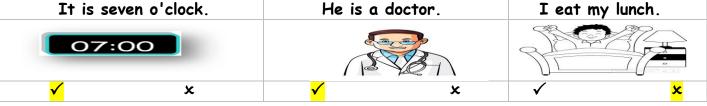

2- I usually (eat ate eats) lunch at 1:00.
- 3-Yesterday, I (do does did) my homework at ten o'clock.
- 4-Where do you ( work works working)?

## \* Vocabulary

.....\ 5 marks

### A.write the correct word under each picture

cheese - ink - clock - baker - astronaut)



# \* Orthography

.....\ 2 marks

½Mark for each

### A. Fill in the missing letters

Sh Kn ph gh



Ni<mark>gh</mark>t



<mark>sh</mark>ip



**kn**ob



Your teacher ....:



## ا**ختبا**ر فتري – الصف ........ Midterm Exam







## ا**ختبا**ر فتري – الصف ........ Midterm Exam



### **Model answer**

## نموذج اجابة

1. What is the time?

#### I. Choose the right answer:



- B. It is three o'clock.
- 2. What does the firefighter do?
  - A. He puts out fires .
- B. He flies plane .

OR



2

3

2

2

I le ie e de eten



II. Choose ✓

### III. Do as shown between brackets:

1-one \_\_\_\_\_ . (Choose) hundred thousand thirty

2. is - a - she - teacher

(rearrange)

### IV. Choose the correct word:

1 – I usually \_\_\_\_ up at 5:00 . A. **got** B. **get C**. **go** 

2. \_\_\_\_ does she do? She is a nurse. A. What B. Who C. Where

#### V. Choose the correct word:

Eat Take a bath Engineer Baker Teacher Clock

Brush Get up Firefighter Nurse Doctor Ring

#### VI. Choose the correct letter:



TEACHER:

5

6