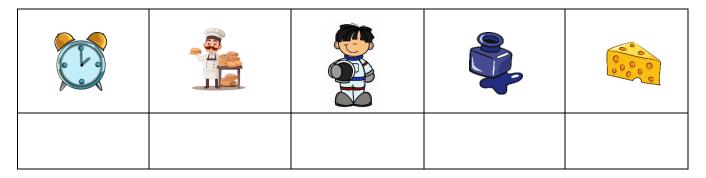

### A.write the correct word under each picture

( cheese - ink - clock - baker - astronaut )

### A.write the correct word under each picture

cheese - ink - clock - baker - astronaut)