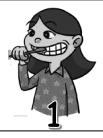

# Mark ✓ (True) or × (False)

| 1/ I brush my teeth.           |  |
|--------------------------------|--|
| 2/ It is a quarter past seven. |  |
| 3/ It is half past twelve .    |  |

9:25

3