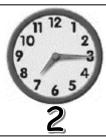

# Mark ✓ (True) or × (False)

| 1/ I brush my teeth.           |  |
|--------------------------------|--|
| 2/ It is a quarter past seven. |  |
| 3/ It is half past twelve .    |  |

9:25

3