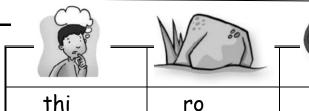

e)

| 1/ I brush my teeth.           |  |
|--------------------------------|--|
| 2/ It is a quarter past seven. |  |
| 3/ It is half past twelve .    |  |





9:25

3

# Choose the correct answer

| 1/ I usuallyup at 5:00 .              | go   | get  | got  |
|---------------------------------------|------|------|------|
| 2/ ysterday, Ihome at 1:00 .          | come | go   | came |
| 3/ what timeeat your lunch yesterday. | does | did  | do   |
| 4/ The <u>PAST</u> tense of (take) is | took | take | talk |

#### Write

| take a bath | do my homework | eat lunch | come home |
|-------------|----------------|-----------|-----------|
|             |                |           |           |
|             |                |           |           |

#### Choose the correct letter

nk

ng

ck



Good luck... Fekry Bosubaih