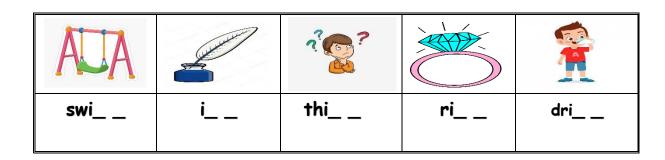

# Orthography (spelling)

Choose the correct letter: ( nk - ng - ck - )

Good luck.