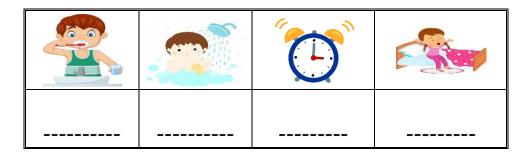

I went to bed at 10:30.
- 3 What is the time? 10:30
  - A . It is ten o'clock.

    B . It is ten thirty.

## **Reading short sentences**

1. It is seven o'clock.

07:00

X

2. I eat my lunch.



X

## **Controlled writing**

| 1- brush - | I - teeth - my. | (rearrange)  |  |
|------------|-----------------|--------------|--|
| 2 Tt ic    | o'clock         | ( complete ) |  |



#### **Grammar**

| 1 - I usually up at 5:00 .                 | go   | get  | got  |
|--------------------------------------------|------|------|------|
| 2-ysterday, I home at 1:00 .               |      | came | go   |
| 3. what time you eat your lunch yesterday. |      | did  | do   |
| 4- The <u>PAST</u> tense of (take) is      | took | take | talk |

## **Vocabulary**

# clock - get up - brush - take a bath



# Orthography (spelling)

Choose the correct letter: ( nk - ng - ck - )



Good luck.

# Unit 5 Quiz 6<sup>th</sup> grade

Yesterday and Today

|      | <br>- |  |
|------|-------|--|
| Name | Class |  |