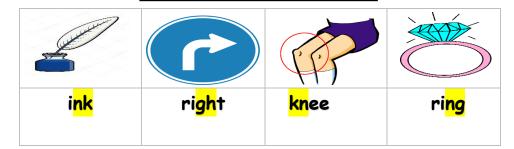

| B. <mark>came</mark> | C. go    |
| 3 does she do? She is a nurse.                      | A. who                       | B. <mark>what</mark> | C. where |
|                                                     |                              |                      |          |

#### Controlled writing

12

#### Do as shown between brackets:

| 2- One 100                 | ( choose )  | hundred            | Thousand | Thirty |
|----------------------------|-------------|--------------------|----------|--------|
| 3- she - a - teacher - is. | (rearrange) | She is a teacher . |          | er .   |

Vocabulary

/ 5

## Put the right word under its picture:

clock - doctor - firefighter - baker - get up



Orthography

/ 4

### Fill in the missing letters:

ng - kn - gh -nk



**Good luck** 

T.

# اختبار الفترة

# **Midterm Exam**

| Name | Class |
|------|-------|
| Name | Class |

#### **Choose the correct answer:**

- 1 What does your dad do?
  - A. I am playing.

    B. He is a doctor.
- 2 What does the firefighter do?
  - A. He puts out fires . B. He flies plane .
- 3 What is the time? 10:30
  - A. It is ten o'clock.

    B. It is ten thirty.

# Read the sentence then choose $\overline{\boxtimes}$ or $\overline{\boxtimes}$ :

| 1. It is seven o'clock.   | 07:00 | Image: Control of the | × |
|---------------------------|-------|---------------------------------------------------------------------------------------------------------------------------------------------------------------------------------------------------------------------------------------