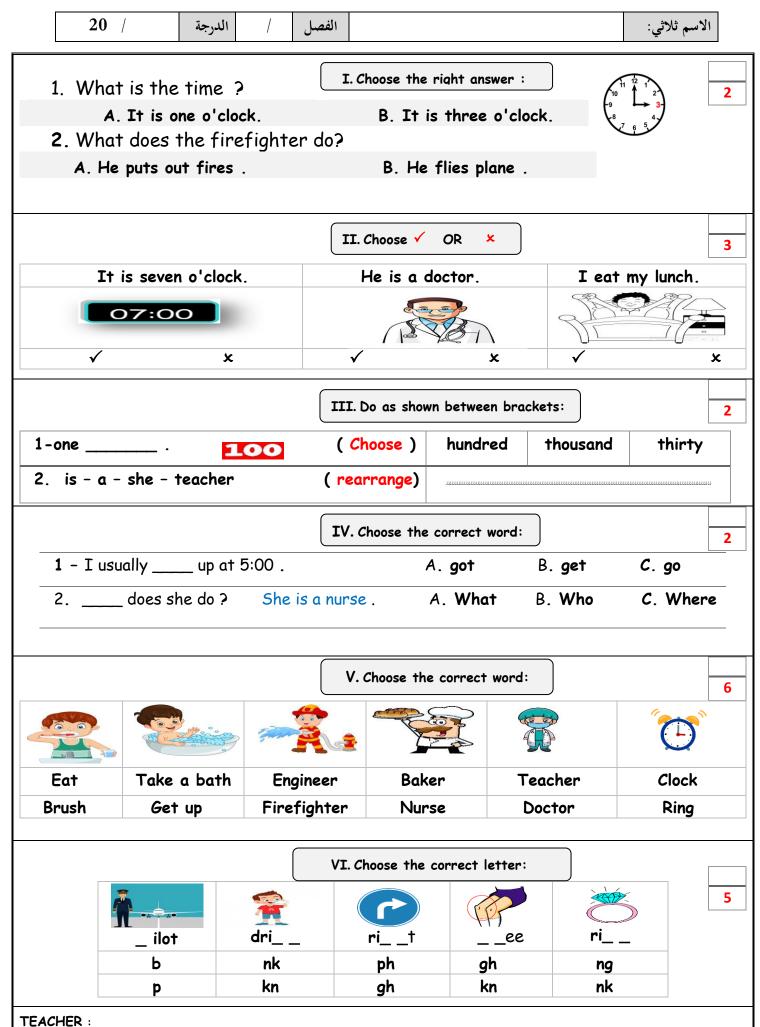

# **Model answer**

1. What is the time?

I. Choose the right answer:

3

2

2

6

5

- A. It is one o'clock.

- B. It is three o'clock.
- 2. What does the firefighter do?
  - A. He puts out fires .
- B. He flies plane .

OR

II. Choose ✓