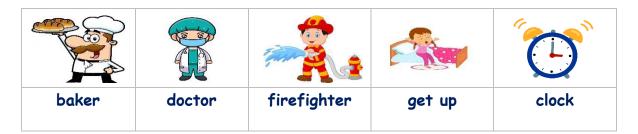

#### V. Choose the correct word:

Take a bath Eat Engineer Baker Teacher Clock **Firefighter Brush** Nurse Doctor Get up Ring

## Put the right word under its picture:

clock - doctor - firefighter - baker - get up

Orthography

/ 4

## Put the right word under its picture:

clock - doctor - firefighter - baker - get up