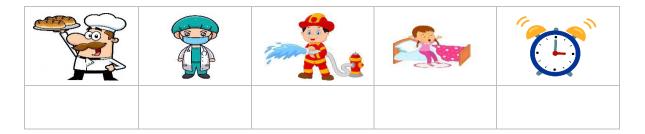

## Put the right word under its picture:

Orthography

/ 4

## Put the right word under its picture:

clock - doctor - firefighter - baker - get up

Orthography

/ 4

## Put the right word under its picture:

clock - doctor - firefighter - baker - get up

# Three hundred - doctor - firefighter - baker