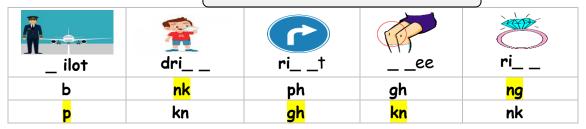

### Fill in the missing letters:

ng - kn - gh -nk

**Good luck** 

T.

# Fill in the missing letters:

nk - ng - kn - gh -cl

## Orthography (spelling)

Choose the correct letter: ( kn - gh )

Good luck.