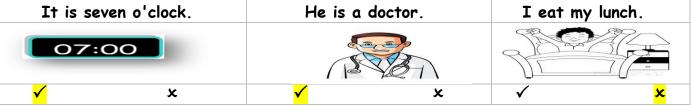

### Midterm Test

| الفصل / الدرجة / 20                            |                     |         | سم ثلاثي:               | וצי |
|------------------------------------------------|---------------------|---------|-------------------------|-----|
|                                                | General Questions   |         |                         | / 3 |
| Choose the correct answer:                     |                     |         |                         |     |
| 1 - What does your dad do?                     |                     |         |                         |     |
| A. I am playing.                               | B . He is a c       | loctor. |                         |     |
| 2 - What does the firefighter do               | )?                  | •       |                         |     |
| A. He puts out fires .                         | B. He flies p       | olane . |                         |     |
| 3 - What is the time? 10:30                    | •                   |         |                         |     |
| A . It is ten o'clock.                         | B. It is ten t      | hirty.  |                         |     |
|                                                |                     |         |                         |     |
|                                                | Reading short sente | ences   |                         | / 2 |
| Read the sentence then choose or $\boxtimes$ : |                     |         |                         | / 3 |
| Read The Sentence Then Choose or .             |                     |         |                         |     |
| 1. It is seven o'clock.                        | 07:00               |         |                         | ×   |
|                                                | 07.00               |         |                         |     |
| 2. I eat my lunch.                             |                     |         |                         | ×   |
|                                                |                     |         |                         |     |
| 3. He is a pilot.                              |                     |         | $\overline{\mathbf{A}}$ | ×   |
|                                                |                     |         |                         |     |
|                                                | <u>Grammar</u>      |         |                         | / 3 |
|                                                |                     |         |                         |     |
| Choose the correct answer:                     |                     |         |                         |     |
| 1 - I usually up at 5:00 .                     | A. go               | B. get  | C. <b>g</b> c           | ot  |
| 2- yesterday, I home at 1:00 .                 | A. come             | B. came | C. <b>g</b>             | 0   |
|                                                |                     |         |                         |     |

#### Midterm Test

| EI                                                  | ementary <mark>Grade</mark>  |                      |          |
|-----------------------------------------------------|------------------------------|----------------------|----------|
|                                                     |                              |                      |          |
|                                                     |                              |                      |          |
|                                                     | Cananal Quartiana            |                      | / 2      |
|                                                     | <u>General Questions</u>     |                      | / 3      |
| Choose the correct answer:                          |                              |                      |          |
| 1 - What does your dad do?                          |                              |                      |          |
| A. I am playing.                                    | B. He is a c                 | doctor.              |          |
| 2 - What does the firefighter do                    |                              |                      |          |
| A. He puts out fires .  3 - What is the time? 10:30 | B. He flies                  | piane .              |          |
| A. It is ten o'clock.                               | <mark>B</mark> . It is ten t | thirty.              |          |
| ·                                                   | _                            | <b>,</b>             |          |
|                                                     | Reading short sente          | ences                | / 0      |
|                                                     | - Calang Chart Conn          | <u> </u>             | / 3      |
| Read the sentence then choose or 🗵 :                |                              |                      |          |
| 1. It is seven o'clock.                             | 07:00                        |                      |          |
|                                                     | 07.00                        |                      |          |
| 2. I eat my lunch.                                  |                              |                      |          |
|                                                     |                              |                      |          |
| 3. He is a pilot.                                   |                              |                      |          |
|                                                     |                              |                      |          |
|                                                     |                              |                      |          |
|                                                     | Grammar                      |                      | / 3      |
|                                                     | <u> </u>                     |                      | 7 3      |
| Change the course of suggestion                     |                              |                      |          |
| Choose the correct answer:                          |                              |                      |          |
| 1 - I usually up at 5:00 .                          | A. go                        | B. <mark>get</mark>  | C. got   |
| 2- yesterday, I home at 1:00 .                      | A. come                      | B. <mark>came</mark> | C. go    |
| 3 does she do? She is a nurse.                      | A. who                       | B. <mark>what</mark> | C. where |
|                                                     |                              |                      |          |

# Read the sentence then choose $\overline{\boxtimes}$ or $\overline{\boxtimes}$ :

| 1. It is seven o'clock.   | 07:00 | Image: Control of the | × |
|---------------------------|-------|-----------------------------------------------------------------------------------------------------------------------------------------------------------------------------------------------------------------------------------------------------------------------------------------------------------------------------------------------------------------------------------------------------------------------------------------------------------------------------------------------------------------------------------------------------------------------------------------------------------------------------------------------------------------------------------------------------------------------------------------------------------------------------------------------------------------------------------------------------------------------------------------------------------------------------------------------------------------------------------------------------------------------------------------------------------------------------------------------------------------------------------------------------------------------------------------------------------------------------------------------------------------------------------------------------------------------------------------------------------------------------------------------------------------------------------------------------------------------------------------------------------------------------------------------------------------------------------------------------------------------------------------------------------------------------------------------------------------------------------------------------------------------------------------------------------------------------------------------------------------------------------------------------------------------------------------------------------------------------------------------------------------------------------------------------------------------------------------------------------------|---|
| 2. I eat my lunch.        |       |                                                                                                                                                                                                                                                                                                                                                                                                                                                                                                                                                                                                                                                                                                                                                                                                                                                                                                                                                                                                                                                                                                                                                                                                                                                                                                                                                                                                                                                                                                                                                                                                                                                                                                                                                                                                                                                                                                                                                                                                                                                                                                                 | × |
| 3. He is a pilot.         |       | $\square$                                                                                                                                                                                                                                                                                                                                                                                                                                                                                                                                                                                                                                                                                                                                                                                                                                                                                                                                                                                                                                                                                                                                                                                                                                                                                                                                                                                                                                                                                                                                                                                                                                                                                                                                                                                                                                                                                                                                                                                                                                                                                                       | × |
| 4. She works in a school. |       | <b>☑</b>                                                                                                                                                                                                                                                                                                                                                                                                                                                                                                                                                                                                                                                                                                                                                                                                                                                                                                                                                                                                                                                                                                                                                                                                                                                                                                                                                                                                                                                                                                                                                                                                                                                                                                                                                                                                                                                                                                                                                                                                                                                                                                        | × |