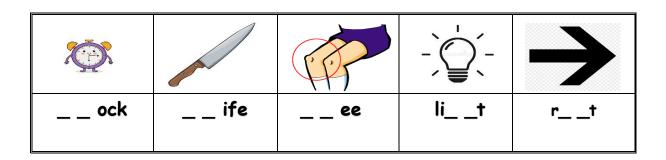

Vocabulary

/ 5

## Put the right word under its picture:

clock - doctor - firefighter - baker - get up

Orthography

/ 4