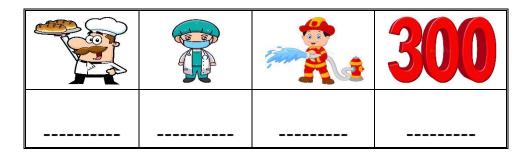

do ? She                                                                                                                                              | e is a nurse .                                      | who        | what  | where |
| 0000 0110 00 .                                                                                                                                                   |                                                     |            |       |       |
| 3. He works a hospital .                                                                                                                                         |                                                     | on         | in    | under |

## **Vocabulary**

# Three hundred - doctor - firefighter - baker



## Orthography (spelling)

Choose the correct letter: ( kn - gh )



Good luck.