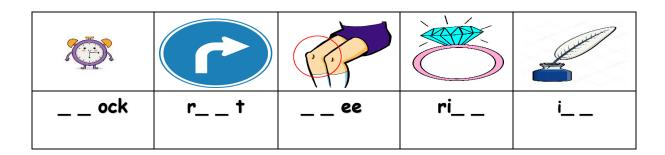

## Put the right word under its picture:

Orthography

/ 4

## Put the right word under its picture:

clock - doctor - firefighter - baker - get up

Orthography

/ 4