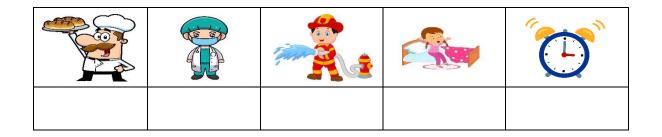

## Put the right word under its picture:

Orthography

/ 4

## Put the right word under its picture:

clock - doctor - firefighter - baker - get up

Orthography

/ 4

## Put the right word under its picture:

clock - doctor - firefighter - baker - get up