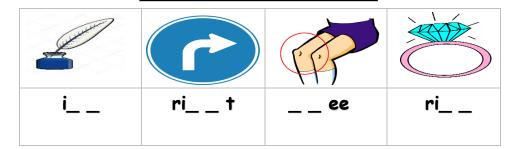

### Fill in the missing letters:

**Good luck** 

T.

### Fill in the missing letters:

ng - kn - gh -nk

**Good luck** 

T.

# Fill in the missing letters:

nk - ng - kn - gh -cl

## Orthography (spelling)

Choose the correct letter: ( kn - gh )

Good luck.