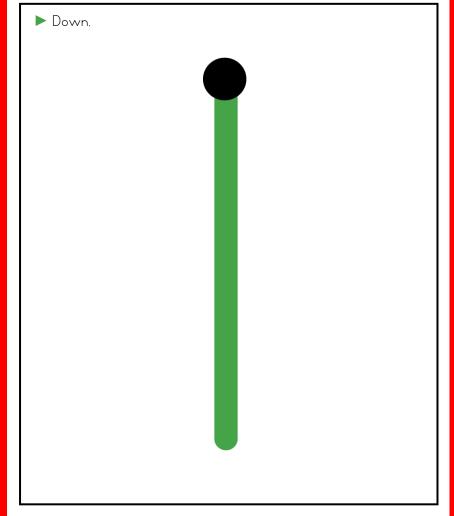

## A NOTE FROM TARA WEST

Thanks so much for downloading my free Guided Phonics + Beyond supplemental packet: ABC Trace Cards. This packet offers 52 alphabet trace cards. These cards can be used in multiple settings: whole-group instruction, small-group instruction, independent literacy center, and/or at-home supplement. Students will say the letter, trace the letter, and then write the letter using a dry-erase marker. The cards can be printed as designed, printed 2 pages to 1 sheet of paper for ½ the size or placed into a dry-erase sleeve. If you have any additional questions as always, feel free to email me at littlemindsatworkLLC@gmail.com, follow me on Facebook, or visit my blog, Little Minds at Work.