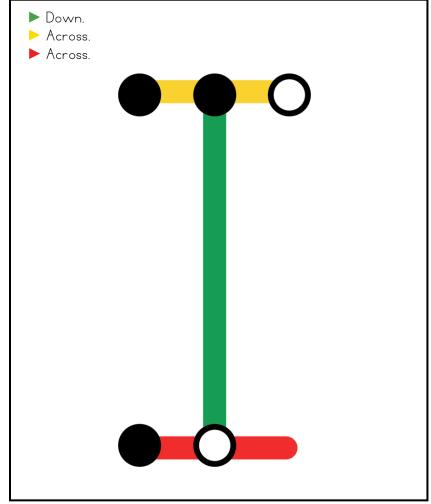

## A NOTE FROM TARA WEST

Thanks so much for downloading my free Guided Phonics + Beyond supplemental packet: ABC Trace Cards. This packet offers 52 alphabet trace cards. These cards can be used in multiple settings: whole-group instruction, small-group instruction, independent literacy center, and/or at-home supplement. Students will say the letter, trace the letter, and then write the letter using a dry-erase marker. The cards can be printed as designed, printed 2 pages to 1 sheet of paper for ½ the size or placed into a dry-erase sleeve. If you have any additional questions as always, feel free to email me at littlemindsatworkLLC@gmail.com, follow me on Facebook, or visit my blog, Little Minds at Work.