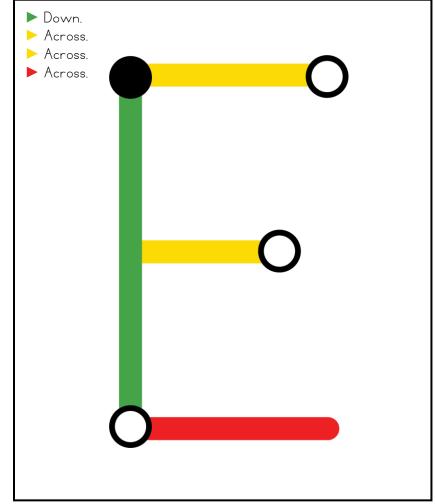

## A NOTE FROM TARA WEST

Thanks so much for downloading my free Guided Phonics + Beyond supplemental packet: ABC Trace Cards. This packet offers 52 alphabet trace cards. These cards can be used in multiple settings: whole-group instruction, small-group instruction, independent literacy center, and/or at-home supplement. Students will say the letter, trace the letter, and then write the letter using a dry-erase marker. The cards can be printed as designed, printed 2 pages to 1 sheet of paper for ½ the size or placed into a dry-erase sleeve. If you have any additional questions as always, feel free to email me at littlemindsatworkLLC@gmail.com, follow me on Facebook, or visit my blog, Little Minds at Work.