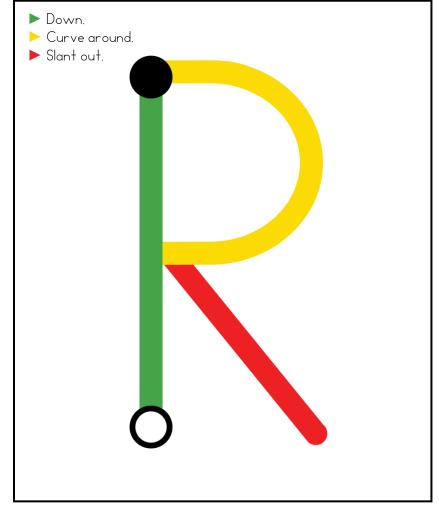

## A NOTE FROM TARA WEST

Thanks so much for downloading my free Guided Phonics + Beyond supplemental packet: ABC Trace Cards. This packet offers 52 alphabet trace cards. These cards can be used in multiple settings: whole-group instruction, small-group instruction, independent literacy center, and/or at-home supplement. Students will say the letter, trace the letter, and then write the letter using a dry-erase marker. The cards can be printed as designed, printed 2 pages to 1 sheet of paper for ½ the size or placed into a dry-erase sleeve. If you have any additional questions as always, feel free to email me at littlemindsatworkLLC@gmail.com, follow me on Facebook, or visit my blog, Little Minds at Work.