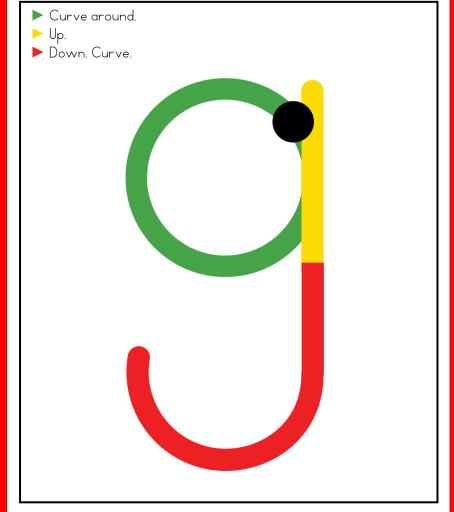

## A NOTE FROM TARA WEST

Thanks so much for downloading my free Guided Phonics + Beyond supplemental packet: ABC Trace Cards. This packet offers 52 alphabet trace cards. These cards can be used in multiple settings: whole-group instruction, small-group instruction, independent literacy center, and/or at-home supplement. Students will say the letter, trace the letter, and then write the letter using a dry-erase marker. The cards can be printed as designed, printed 2 pages to 1 sheet of paper for ½ the size or placed into a dry-erase sleeve. If you have any additional questions as always, feel free to email me at littlemindsatworkLLC@gmail.com, follow me on Facebook, or visit my blog, Little Minds at Work.