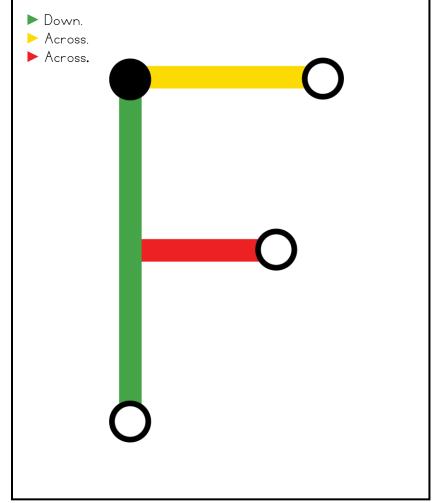

## A NOTE FROM TARA WEST

Thanks so much for downloading my free Guided Phonics + Beyond supplemental packet: ABC Trace Cards. This packet offers 52 alphabet trace cards. These cards can be used in multiple settings: whole-group instruction, small-group instruction, independent literacy center, and/or at-home supplement. Students will say the letter, trace the letter, and then write the letter using a dry-erase marker. The cards can be printed as designed, printed 2 pages to 1 sheet of paper for ½ the size or placed into a dry-erase sleeve. If you have any additional questions as always, feel free to email me at littlemindsatworkLLC@gmail.com, follow me on Facebook, or visit my blog, Little Minds at Work.