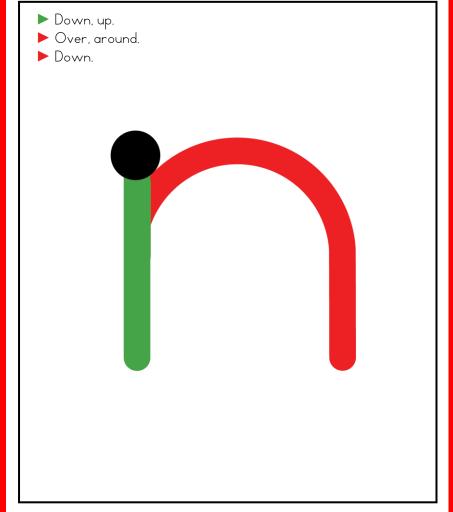

## A NOTE FROM TARA WEST

Thanks so much for downloading my free Guided Phonics + Beyond supplemental packet: ABC Trace Cards. This packet offers 52 alphabet trace cards. These cards can be used in multiple settings: whole-group instruction, small-group instruction, independent literacy center, and/or at-home supplement. Students will say the letter, trace the letter, and then write the letter using a dry-erase marker. The cards can be printed as designed, printed 2 pages to 1 sheet of paper for ½ the size or placed into a dry-erase sleeve. If you have any additional questions as always, feel free to email me at littlemindsatworkLLC@gmail.com, follow me on Facebook, or visit my blog, Little Minds at Work.