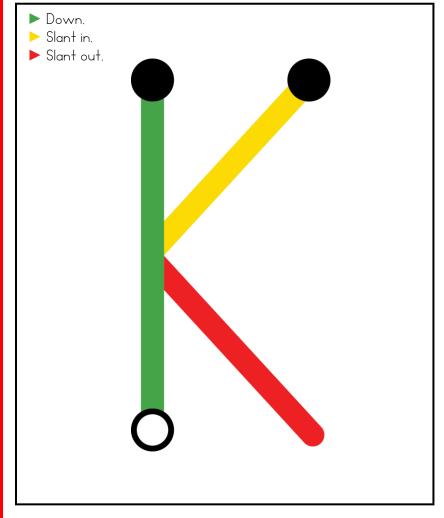

## A NOTE FROM TARA WEST

Thanks so much for downloading my free Guided Phonics + Beyond supplemental packet: ABC Trace Cards. This packet offers 52 alphabet trace cards. These cards can be used in multiple settings: whole-group instruction, small-group instruction, independent literacy center, and/or at-home supplement. Students will say the letter, trace the letter, and then write the letter using a dry-erase marker. The cards can be printed as designed, printed 2 pages to 1 sheet of paper for ½ the size or placed into a dry-erase sleeve. If you have any additional questions as always, feel free to email me at littlemindsatworkLLC@gmail.com, follow me on Facebook, or visit my blog, Little Minds at Work.