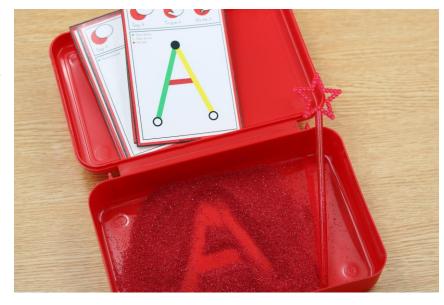

## A NOTE FROM TARA WEST

Thanks so much for downloading my free Guided Phonics + Beyond supplemental packet: ABC Trace Cards. This packet offers 52 alphabet trace cards. These cards can be used in multiple settings: whole-group instruction, small-group instruction, independent literacy center, and/or at-home supplement. Students will say the letter, trace the letter, and then write the letter using a dry-erase marker. The cards can be printed as designed, printed 2 pages to 1 sheet of paper for ½ the size or placed into a dry-erase sleeve. If you have any additional questions as always, feel free to email me at littlemindsatworkLLC@gmail.com, follow me on Facebook, or visit my blog, Little Minds at Work.