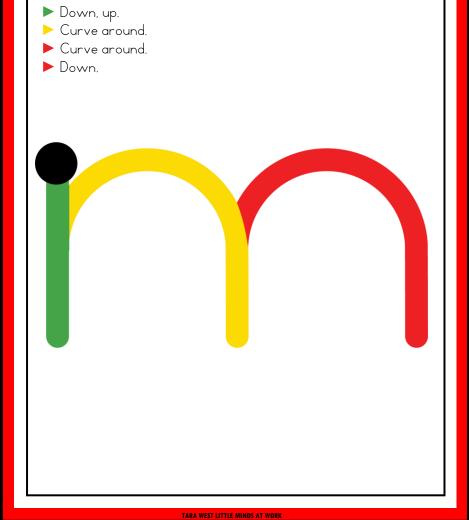

## A NOTE FROM TARA WEST

Thanks so much for downloading my free Guided Phonics + Beyond supplemental packet: ABC Trace Cards. This packet offers 52 alphabet trace cards. These cards can be used in multiple settings: whole-group instruction, small-group instruction, independent literacy center, and/or at-home supplement. Students will say the letter, trace the letter, and then write the letter using a dry-erase marker. The cards can be printed as designed, printed 2 pages to 1 sheet of paper for ½ the size or placed into a dry-erase sleeve. If you have any additional questions as always, feel free to email me at littlemindsatworkLLC@gmail.com, follow me on Facebook, or visit my blog, Little Minds at Work.