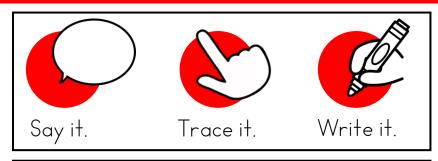

## A NOTE FROM TARA WEST

Thanks so much for downloading my free Guided Phonics + Beyond supplemental packet: ABC Trace Cards. This packet offers 52 alphabet trace cards. These cards can be used in multiple settings: whole-group instruction, small-group instruction, independent literacy center, and/or at-home supplement. Students will say the letter, trace the letter, and then write the letter using a dry-erase marker. The cards can be printed as designed, printed 2 pages to 1 sheet of paper for ½ the size or placed into a dry-erase sleeve. If you have any additional questions as always, feel free to email me at littlemindsatworkLLC@gmail.com, follow me on Facebook, or visit my blog, Little Minds at Work.