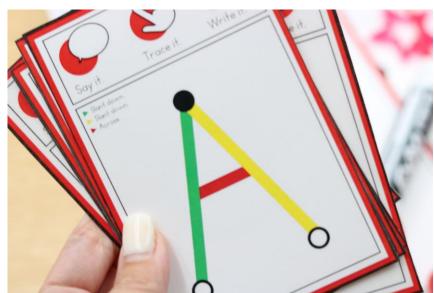

## A NOTE FROM TARA WEST

Thanks so much for downloading my free Guided Phonics + Beyond supplemental packet: ABC Trace Cards. This packet offers 52 alphabet trace cards. These cards can be used in multiple settings: whole-group instruction, small-group instruction, independent literacy center, and/or at-home supplement. Students will say the letter, trace the letter, and then write the letter using a dry-erase marker. The cards can be printed as designed, printed 2 pages to 1 sheet of paper for ½ the size or placed into a dry-erase sleeve. If you have any additional questions as always, feel free to email me at littlemindsatworkLLC@gmail.com, follow me on Facebook, or visit my blog, Little Minds at Work.