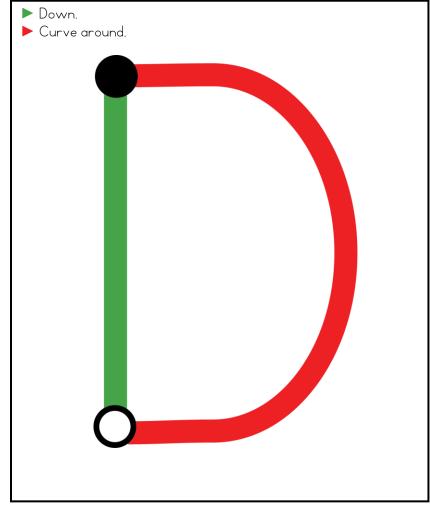

## A NOTE FROM TARA WEST

Thanks so much for downloading my free Guided Phonics + Beyond supplemental packet: ABC Trace Cards. This packet offers 52 alphabet trace cards. These cards can be used in multiple settings: whole-group instruction, small-group instruction, independent literacy center, and/or at-home supplement. Students will say the letter, trace the letter, and then write the letter using a dry-erase marker. The cards can be printed as designed, printed 2 pages to 1 sheet of paper for ½ the size or placed into a dry-erase sleeve. If you have any additional questions as always, feel free to email me at littlemindsatworkLLC@gmail.com, follow me on Facebook, or visit my blog, Little Minds at Work.