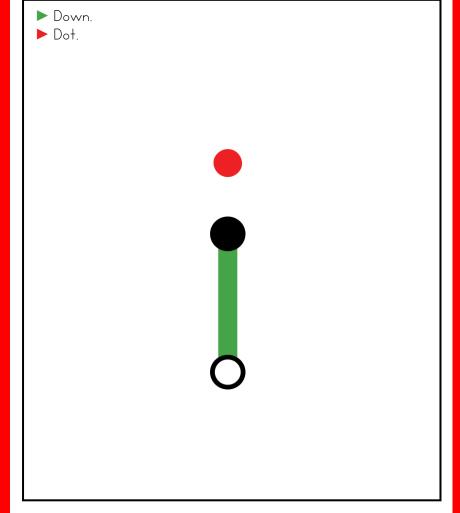

## A NOTE FROM TARA WEST

Thanks so much for downloading my free Guided Phonics + Beyond supplemental packet: ABC Trace Cards. This packet offers 52 alphabet trace cards. These cards can be used in multiple settings: whole-group instruction, small-group instruction, independent literacy center, and/or at-home supplement. Students will say the letter, trace the letter, and then write the letter using a dry-erase marker. The cards can be printed as designed, printed 2 pages to 1 sheet of paper for ½ the size or placed into a dry-erase sleeve. If you have any additional questions as always, feel free to email me at littlemindsatworkLLC@gmail.com, follow me on Facebook, or visit my blog, Little Minds at Work.