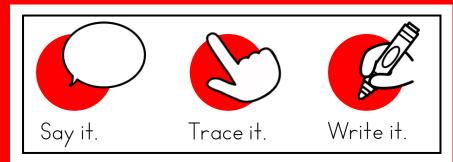

## A NOTE FROM TARA WEST

Thanks so much for downloading my free Guided Phonics + Beyond supplemental packet: ABC Trace Cards. This packet offers 52 alphabet trace cards. These cards can be used in multiple settings: whole-group instruction, small-group instruction, independent literacy center, and/or at-home supplement. Students will say the letter, trace the letter, and then write the letter using a dry-erase marker. The cards can be printed as designed, printed 2 pages to 1 sheet of paper for ½ the size or placed into a dry-erase sleeve. If you have any additional questions as always, feel free to email me at littlemindsatworkLLC@gmail.com, follow me on Facebook, or visit my blog, Little Minds at Work.