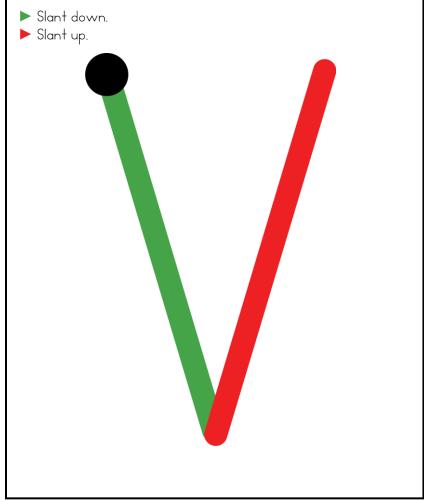

## A NOTE FROM TARA WEST

Thanks so much for downloading my free Guided Phonics + Beyond supplemental packet: ABC Trace Cards. This packet offers 52 alphabet trace cards. These cards can be used in multiple settings: whole-group instruction, small-group instruction, independent literacy center, and/or at-home supplement. Students will say the letter, trace the letter, and then write the letter using a dry-erase marker. The cards can be printed as designed, printed 2 pages to 1 sheet of paper for ½ the size or placed into a dry-erase sleeve. If you have any additional questions as always, feel free to email me at littlemindsatworkLLC@gmail.com, follow me on Facebook, or visit my blog, Little Minds at Work.