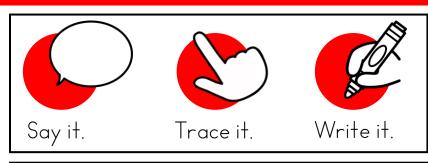

## A NOTE FROM TARA WEST

Thanks so much for downloading my free Guided Phonics + Beyond supplemental packet: ABC Trace Cards. This packet offers 52 alphabet trace cards. These cards can be used in multiple settings: whole-group instruction, small-group instruction, independent literacy center, and/or at-home supplement. Students will say the letter, trace the letter, and then write the letter using a dry-erase marker. The cards can be printed as designed, printed 2 pages to 1 sheet of paper for ½ the size or placed into a dry-erase sleeve. If you have any additional questions as always, feel free to email me at littlemindsatworkLLC@gmail.com, follow me on Facebook, or visit my blog, Little Minds at Work.