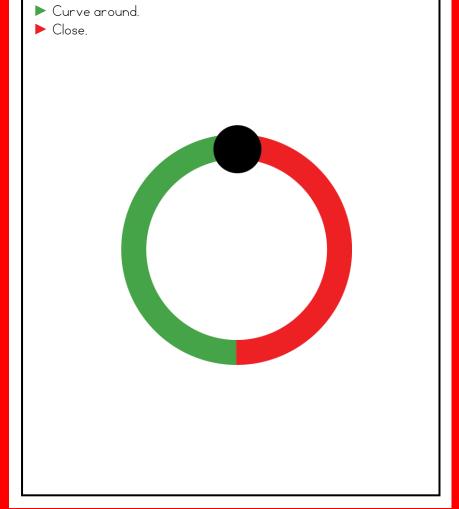

## A NOTE FROM TARA WEST

Thanks so much for downloading my free Guided Phonics + Beyond supplemental packet: ABC Trace Cards. This packet offers 52 alphabet trace cards. These cards can be used in multiple settings: whole-group instruction, small-group instruction, independent literacy center, and/or at-home supplement. Students will say the letter, trace the letter, and then write the letter using a dry-erase marker. The cards can be printed as designed, printed 2 pages to 1 sheet of paper for ½ the size or placed into a dry-erase sleeve. If you have any additional questions as always, feel free to email me at littlemindsatworkLLC@gmail.com, follow me on Facebook, or visit my blog, Little Minds at Work.