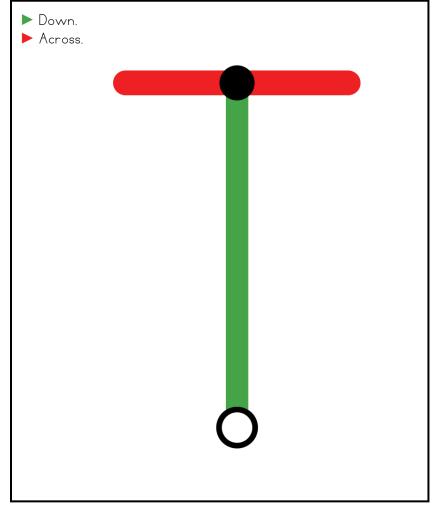

## A NOTE FROM TARA WEST

Thanks so much for downloading my free Guided Phonics + Beyond supplemental packet: ABC Trace Cards. This packet offers 52 alphabet trace cards. These cards can be used in multiple settings: whole-group instruction, small-group instruction, independent literacy center, and/or at-home supplement. Students will say the letter, trace the letter, and then write the letter using a dry-erase marker. The cards can be printed as designed, printed 2 pages to 1 sheet of paper for ½ the size or placed into a dry-erase sleeve. If you have any additional questions as always, feel free to email me at littlemindsatworkLLC@gmail.com, follow me on Facebook, or visit my blog, Little Minds at Work.