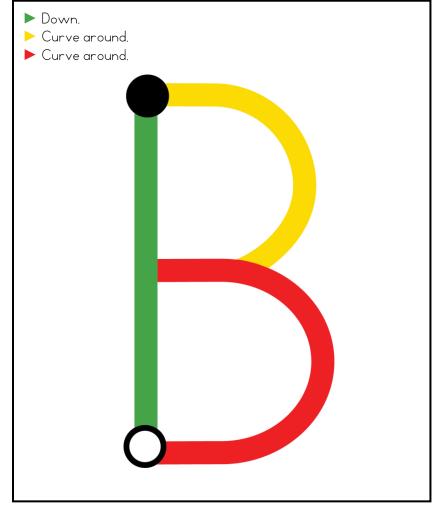

## A NOTE FROM TARA WEST

Thanks so much for downloading my free Guided Phonics + Beyond supplemental packet: ABC Trace Cards. This packet offers 52 alphabet trace cards. These cards can be used in multiple settings: whole-group instruction, small-group instruction, independent literacy center, and/or at-home supplement. Students will say the letter, trace the letter, and then write the letter using a dry-erase marker. The cards can be printed as designed, printed 2 pages to 1 sheet of paper for ½ the size or placed into a dry-erase sleeve. If you have any additional questions as always, feel free to email me at littlemindsatworkLLC@gmail.com, follow me on Facebook, or visit my blog, Little Minds at Work.