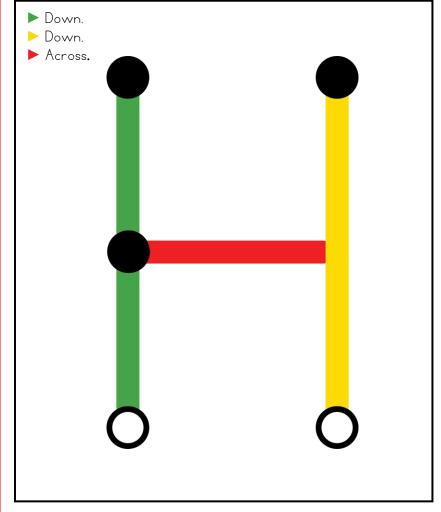

## A NOTE FROM TARA WEST

Thanks so much for downloading my free Guided Phonics + Beyond supplemental packet: ABC Trace Cards. This packet offers 52 alphabet trace cards. These cards can be used in multiple settings: whole-group instruction, small-group instruction, independent literacy center, and/or at-home supplement. Students will say the letter, trace the letter, and then write the letter using a dry-erase marker. The cards can be printed as designed, printed 2 pages to 1 sheet of paper for ½ the size or placed into a dry-erase sleeve. If you have any additional questions as always, feel free to email me at littlemindsatworkLLC@gmail.com, follow me on Facebook, or visit my blog, Little Minds at Work.