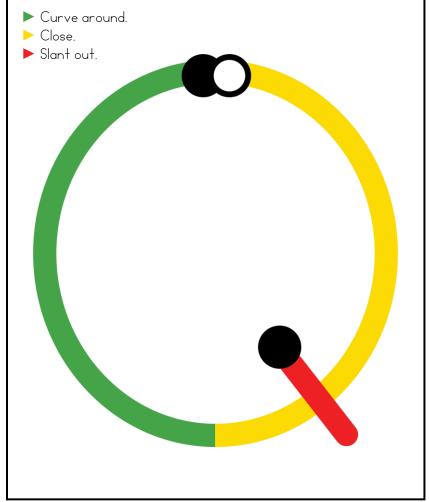

## A NOTE FROM TARA WEST

Thanks so much for downloading my free Guided Phonics + Beyond supplemental packet: ABC Trace Cards. This packet offers 52 alphabet trace cards. These cards can be used in multiple settings: whole-group instruction, small-group instruction, independent literacy center, and/or at-home supplement. Students will say the letter, trace the letter, and then write the letter using a dry-erase marker. The cards can be printed as designed, printed 2 pages to 1 sheet of paper for ½ the size or placed into a dry-erase sleeve. If you have any additional questions as always, feel free to email me at littlemindsatworkLLC@gmail.com, follow me on Facebook, or visit my blog, Little Minds at Work.