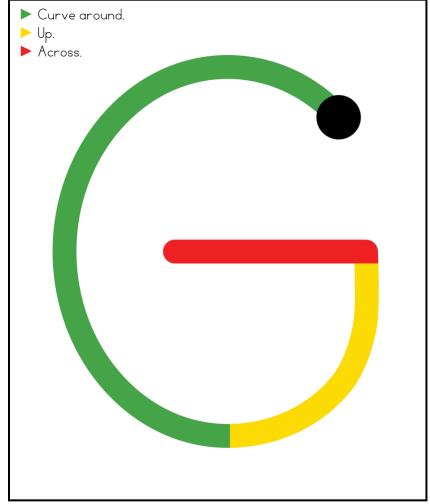

## A NOTE FROM TARA WEST

Thanks so much for downloading my free Guided Phonics + Beyond supplemental packet: ABC Trace Cards. This packet offers 52 alphabet trace cards. These cards can be used in multiple settings: whole-group instruction, small-group instruction, independent literacy center, and/or at-home supplement. Students will say the letter, trace the letter, and then write the letter using a dry-erase marker. The cards can be printed as designed, printed 2 pages to 1 sheet of paper for ½ the size or placed into a dry-erase sleeve. If you have any additional questions as always, feel free to email me at littlemindsatworkLLC@gmail.com, follow me on Facebook, or visit my blog, Little Minds at Work.