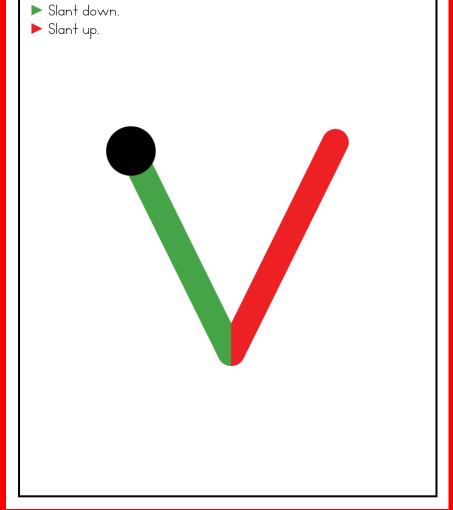

## A NOTE FROM TARA WEST

Thanks so much for downloading my free Guided Phonics + Beyond supplemental packet: ABC Trace Cards. This packet offers 52 alphabet trace cards. These cards can be used in multiple settings: whole-group instruction, small-group instruction, independent literacy center, and/or at-home supplement. Students will say the letter, trace the letter, and then write the letter using a dry-erase marker. The cards can be printed as designed, printed 2 pages to 1 sheet of paper for ½ the size or placed into a dry-erase sleeve. If you have any additional questions as always, feel free to email me at littlemindsatworkLLC@gmail.com, follow me on Facebook, or visit my blog, Little Minds at Work.