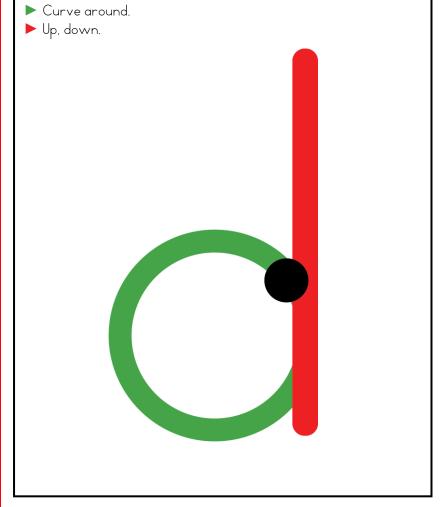

## A NOTE FROM TARA WEST

Thanks so much for downloading my free Guided Phonics + Beyond supplemental packet: ABC Trace Cards. This packet offers 52 alphabet trace cards. These cards can be used in multiple settings: whole-group instruction, small-group instruction, independent literacy center, and/or at-home supplement. Students will say the letter, trace the letter, and then write the letter using a dry-erase marker. The cards can be printed as designed, printed 2 pages to 1 sheet of paper for ½ the size or placed into a dry-erase sleeve. If you have any additional questions as always, feel free to email me at littlemindsatworkLLC@gmail.com, follow me on Facebook, or visit my blog, Little Minds at Work.