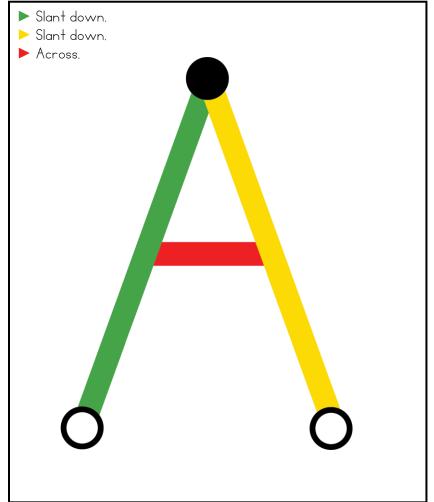

## A NOTE FROM TARA WEST

Thanks so much for downloading my free Guided Phonics + Beyond supplemental packet: ABC Trace Cards. This packet offers 52 alphabet trace cards. These cards can be used in multiple settings: whole-group instruction, small-group instruction, independent literacy center, and/or at-home supplement. Students will say the letter, trace the letter, and then write the letter using a dry-erase marker. The cards can be printed as designed, printed 2 pages to 1 sheet of paper for ½ the size or placed into a dry-erase sleeve. If you have any additional questions as always, feel free to email me at littlemindsatworkLLC@gmail.com, follow me on Facebook, or visit my blog, Little Minds at Work.