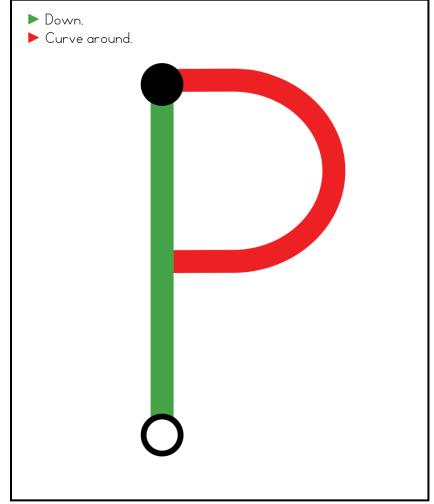

## A NOTE FROM TARA WEST

Thanks so much for downloading my free Guided Phonics + Beyond supplemental packet: ABC Trace Cards. This packet offers 52 alphabet trace cards. These cards can be used in multiple settings: whole-group instruction, small-group instruction, independent literacy center, and/or at-home supplement. Students will say the letter, trace the letter, and then write the letter using a dry-erase marker. The cards can be printed as designed, printed 2 pages to 1 sheet of paper for ½ the size or placed into a dry-erase sleeve. If you have any additional questions as always, feel free to email me at littlemindsatworkLLC@gmail.com, follow me on Facebook, or visit my blog, Little Minds at Work.