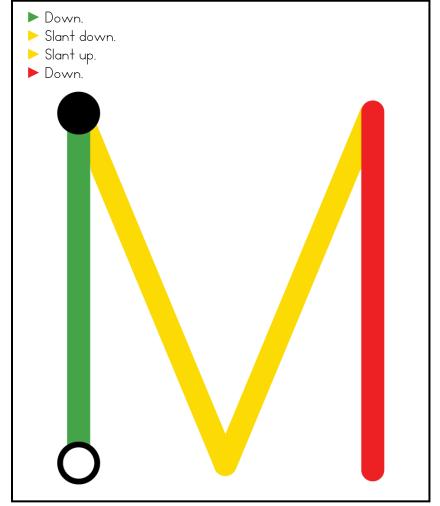

## A NOTE FROM TARA WEST

Thanks so much for downloading my free Guided Phonics + Beyond supplemental packet: ABC Trace Cards. This packet offers 52 alphabet trace cards. These cards can be used in multiple settings: whole-group instruction, small-group instruction, independent literacy center, and/or at-home supplement. Students will say the letter, trace the letter, and then write the letter using a dry-erase marker. The cards can be printed as designed, printed 2 pages to 1 sheet of paper for ½ the size or placed into a dry-erase sleeve. If you have any additional questions as always, feel free to email me at littlemindsatworkLLC@gmail.com, follow me on Facebook, or visit my blog, Little Minds at Work.