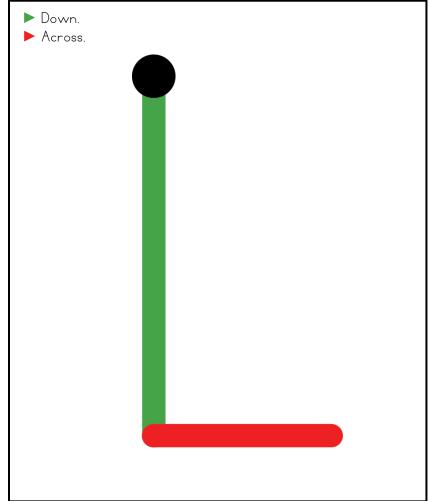

## A NOTE FROM TARA WEST

Thanks so much for downloading my free Guided Phonics + Beyond supplemental packet: ABC Trace Cards. This packet offers 52 alphabet trace cards. These cards can be used in multiple settings: whole-group instruction, small-group instruction, independent literacy center, and/or at-home supplement. Students will say the letter, trace the letter, and then write the letter using a dry-erase marker. The cards can be printed as designed, printed 2 pages to 1 sheet of paper for ½ the size or placed into a dry-erase sleeve. If you have any additional questions as always, feel free to email me at littlemindsatworkLLC@gmail.com, follow me on Facebook, or visit my blog, Little Minds at Work.