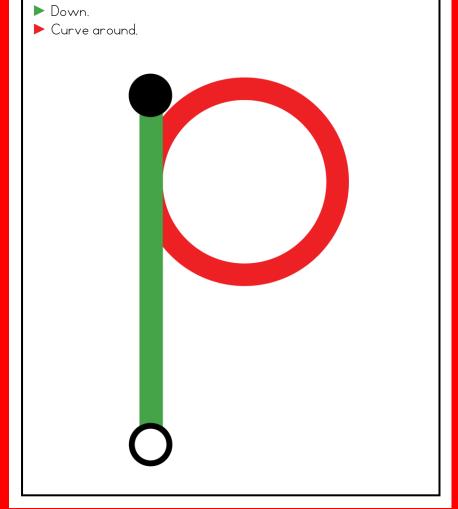

## A NOTE FROM TARA WEST

Thanks so much for downloading my free Guided Phonics + Beyond supplemental packet: ABC Trace Cards. This packet offers 52 alphabet trace cards. These cards can be used in multiple settings: whole-group instruction, small-group instruction, independent literacy center, and/or at-home supplement. Students will say the letter, trace the letter, and then write the letter using a dry-erase marker. The cards can be printed as designed, printed 2 pages to 1 sheet of paper for ½ the size or placed into a dry-erase sleeve. If you have any additional questions as always, feel free to email me at littlemindsatworkLLC@gmail.com, follow me on Facebook, or visit my blog, Little Minds at Work.