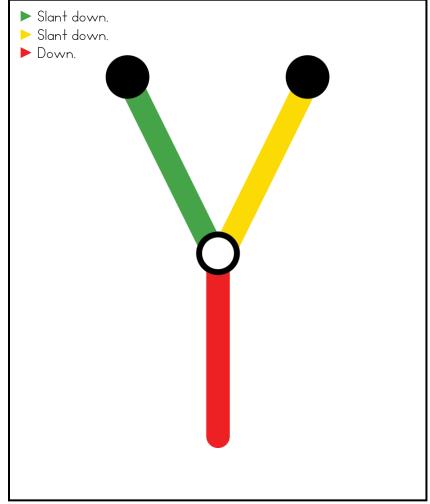

ace Cards. This packet offers 52 alphabet trace cards. These cards can be used in multiple settings: whole-group instruction, small-group instruction, independent literacy center, and/or at-home supplement. Students will say the letter, trace the letter, and then write the letter using a dry-erase marker. The cards can be printed as designed, printed 2 pages to 1 sheet of paper for ½ the size or placed into a dry-erase sleeve. If you have any additional questions as always, feel free to email me at littlemindsatworkLLC@gmail.com, follow me on Facebook, or visit my blog, Little Minds at Work.























































































































































































































## **Guided Phonics + Beyond**

The Guided Phonics + Beyond is the property of Tara West and is protected through copyright and trademark registrations. All rights reserved.

No part of this digital download may be reproduced electronically, shared without additional licenses, or placed on the internet for others to access without the prior permission from the publisher, Tara West.

If you are a school district using this download as curriculum for more than one teacher an additional school license will need to be purchased.

Fonts used within this download are intellectual property of Kimberly Geswein and Print Designs by Kris.

The clipart images are intellectual property of Laura Strickland of Whimsy Clip and Bunny on a Cloud.

Contact Information

Email: littlemindsatwork