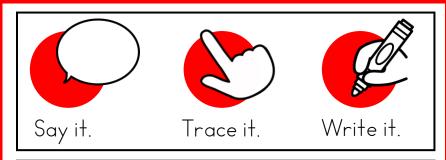

## A NOTE FROM TARA WEST

Thanks so much for downloading my free Guided Phonics + Beyond supplemental packet: ABC Trace Cards. This packet offers 52 alphabet trace cards. These cards can be used in multiple settings: whole-group instruction, small-group instruction, independent literacy center, and/or at-home supplement. Students will say the letter, trace the letter, and then write the letter using a dry-erase marker. The cards can be printed as designed, printed 2 pages to 1 sheet of paper for ½ the size or placed into a dry-erase sleeve. If you have any additional questions as always, feel free to email me at littlemindsatworkLLC@gmail.com, follow me on Facebook, or visit my blog, Little Minds at Work.