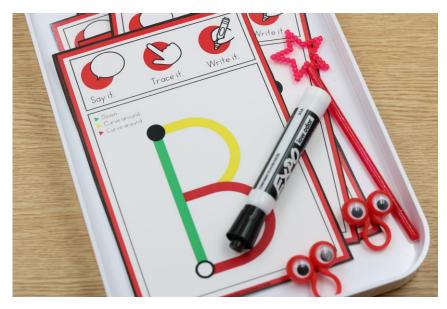

## A NOTE FROM TARA WEST

Thanks so much for downloading my free Guided Phonics + Beyond supplemental packet: ABC Trace Cards. This packet offers 52 alphabet trace cards. These cards can be used in multiple settings: whole-group instruction, small-group instruction, independent literacy center, and/or at-home supplement. Students will say the letter, trace the letter, and then write the letter using a dry-erase marker. The cards can be printed as designed, printed 2 pages to 1 sheet of paper for ½ the size or placed into a dry-erase sleeve. If you have any additional questions as always, feel free to email me at littlemindsatworkLLC@gmail.com, follow me on Facebook, or visit my blog, Little Minds at Work.