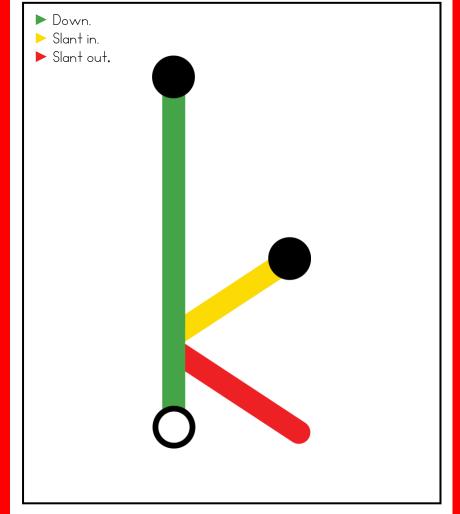

## A NOTE FROM TARA WEST

Thanks so much for downloading my free Guided Phonics + Beyond supplemental packet: ABC Trace Cards. This packet offers 52 alphabet trace cards. These cards can be used in multiple settings: whole-group instruction, small-group instruction, independent literacy center, and/or at-home supplement. Students will say the letter, trace the letter, and then write the letter using a dry-erase marker. The cards can be printed as designed, printed 2 pages to 1 sheet of paper for ½ the size or placed into a dry-erase sleeve. If you have any additional questions as always, feel free to email me at littlemindsatworkLLC@gmail.com, follow me on Facebook, or visit my blog, Little Minds at Work.