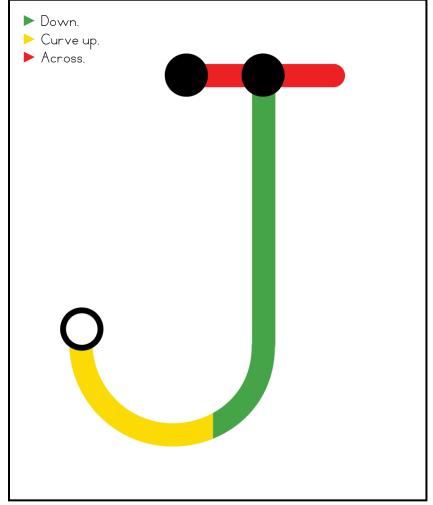

## A NOTE FROM TARA WEST

Thanks so much for downloading my free Guided Phonics + Beyond supplemental packet: ABC Trace Cards. This packet offers 52 alphabet trace cards. These cards can be used in multiple settings: whole-group instruction, small-group instruction, independent literacy center, and/or at-home supplement. Students will say the letter, trace the letter, and then write the letter using a dry-erase marker. The cards can be printed as designed, printed 2 pages to 1 sheet of paper for ½ the size or placed into a dry-erase sleeve. If you have any additional questions as always, feel free to email me at littlemindsatworkLLC@gmail.com, follow me on Facebook, or visit my blog, Little Minds at Work.