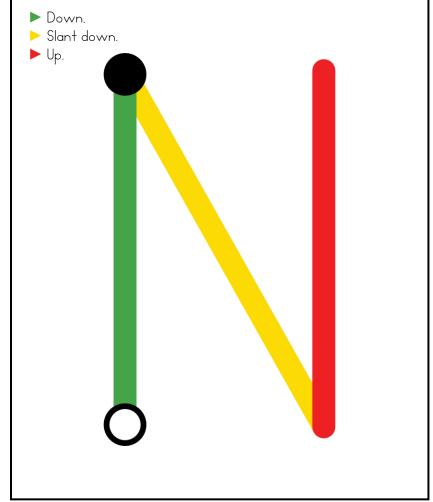

## A NOTE FROM TARA WEST

Thanks so much for downloading my free Guided Phonics + Beyond supplemental packet: ABC Trace Cards. This packet offers 52 alphabet trace cards. These cards can be used in multiple settings: whole-group instruction, small-group instruction, independent literacy center, and/or at-home supplement. Students will say the letter, trace the letter, and then write the letter using a dry-erase marker. The cards can be printed as designed, printed 2 pages to 1 sheet of paper for ½ the size or placed into a dry-erase sleeve. If you have any additional questions as always, feel free to email me at littlemindsatworkLLC@gmail.com, follow me on Facebook, or visit my blog, Little Minds at Work.