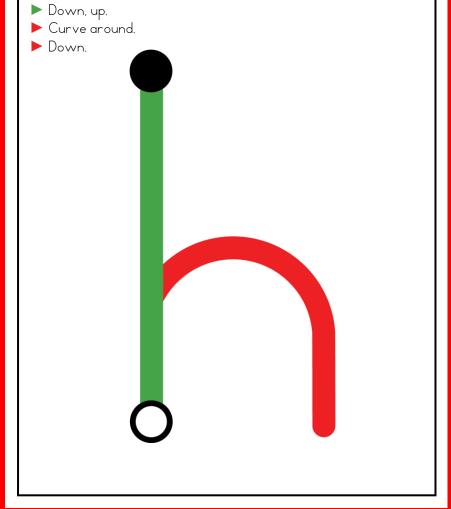

## A NOTE FROM TARA WEST

Thanks so much for downloading my free Guided Phonics + Beyond supplemental packet: ABC Trace Cards. This packet offers 52 alphabet trace cards. These cards can be used in multiple settings: whole-group instruction, small-group instruction, independent literacy center, and/or at-home supplement. Students will say the letter, trace the letter, and then write the letter using a dry-erase marker. The cards can be printed as designed, printed 2 pages to 1 sheet of paper for ½ the size or placed into a dry-erase sleeve. If you have any additional questions as always, feel free to email me at littlemindsatworkLLC@gmail.com, follow me on Facebook, or visit my blog, Little Minds at Work.