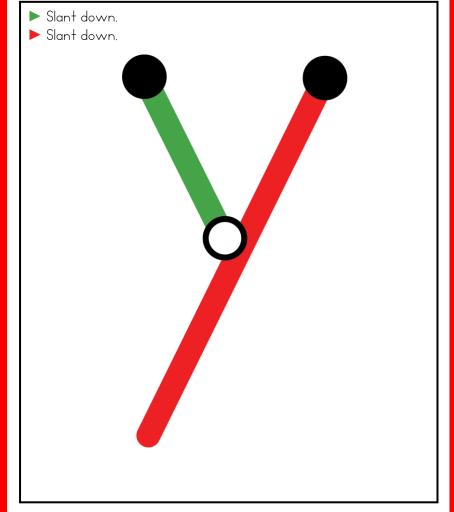

## A NOTE FROM TARA WEST

Thanks so much for downloading my free Guided Phonics + Beyond supplemental packet: ABC Trace Cards. This packet offers 52 alphabet trace cards. These cards can be used in multiple settings: whole-group instruction, small-group instruction, independent literacy center, and/or at-home supplement. Students will say the letter, trace the letter, and then write the letter using a dry-erase marker. The cards can be printed as designed, printed 2 pages to 1 sheet of paper for ½ the size or placed into a dry-erase sleeve. If you have any additional questions as always, feel free to email me at littlemindsatworkLLC@gmail.com, follow me on Facebook, or visit my blog, Little Minds at Work.