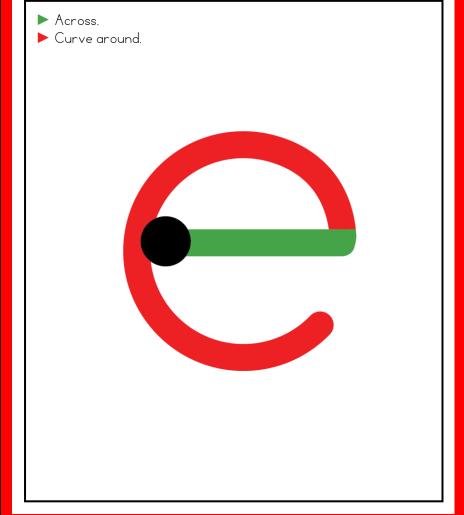

## A NOTE FROM TARA WEST

Thanks so much for downloading my free Guided Phonics + Beyond supplemental packet: ABC Trace Cards. This packet offers 52 alphabet trace cards. These cards can be used in multiple settings: whole-group instruction, small-group instruction, independent literacy center, and/or at-home supplement. Students will say the letter, trace the letter, and then write the letter using a dry-erase marker. The cards can be printed as designed, printed 2 pages to 1 sheet of paper for ½ the size or placed into a dry-erase sleeve. If you have any additional questions as always, feel free to email me at littlemindsatworkLLC@gmail.com, follow me on Facebook, or visit my blog, Little Minds at Work.