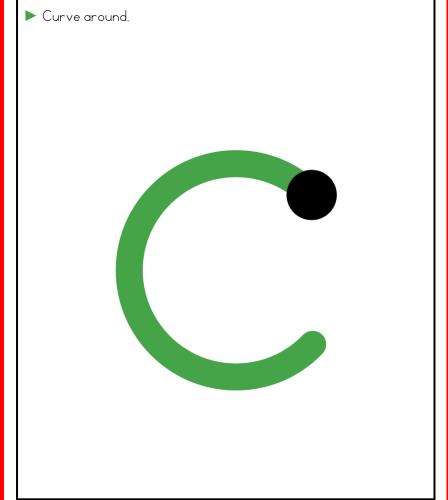

## A NOTE FROM TARA WEST

Thanks so much for downloading my free Guided Phonics + Beyond supplemental packet: ABC Trace Cards. This packet offers 52 alphabet trace cards. These cards can be used in multiple settings: whole-group instruction, small-group instruction, independent literacy center, and/or at-home supplement. Students will say the letter, trace the letter, and then write the letter using a dry-erase marker. The cards can be printed as designed, printed 2 pages to 1 sheet of paper for ½ the size or placed into a dry-erase sleeve. If you have any additional questions as always, feel free to email me at littlemindsatworkLLC@gmail.com, follow me on Facebook, or visit my blog, Little Minds at Work.