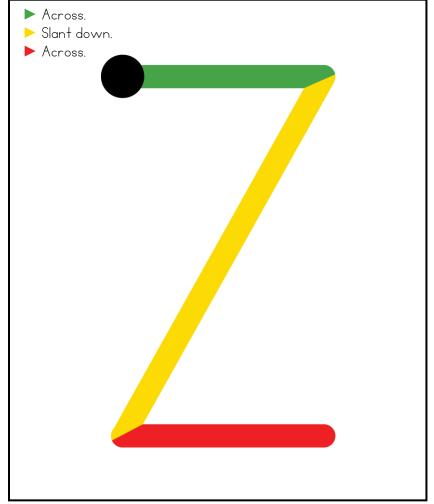

## A NOTE FROM TARA WEST

Thanks so much for downloading my free Guided Phonics + Beyond supplemental packet: ABC Trace Cards. This packet offers 52 alphabet trace cards. These cards can be used in multiple settings: whole-group instruction, small-group instruction, independent literacy center, and/or at-home supplement. Students will say the letter, trace the letter, and then write the letter using a dry-erase marker. The cards can be printed as designed, printed 2 pages to 1 sheet of paper for ½ the size or placed into a dry-erase sleeve. If you have any additional questions as always, feel free to email me at littlemindsatworkLLC@gmail.com, follow me on Facebook, or visit my blog, Little Minds at Work.