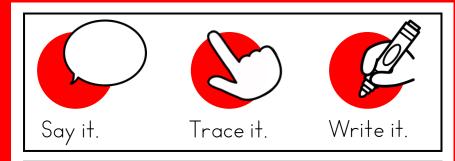

## A NOTE FROM TARA WEST

Thanks so much for downloading my free Guided Phonics + Beyond supplemental packet: ABC Trace Cards. This packet offers 52 alphabet trace cards. These cards can be used in multiple settings: whole-group instruction, small-group instruction, independent literacy center, and/or at-home supplement. Students will say the letter, trace the letter, and then write the letter using a dry-erase marker. The cards can be printed as designed, printed 2 pages to 1 sheet of paper for ½ the size or placed into a dry-erase sleeve. If you have any additional questions as always, feel free to email me at littlemindsatworkLLC@gmail.com, follow me on Facebook, or visit my blog, Little Minds at Work.