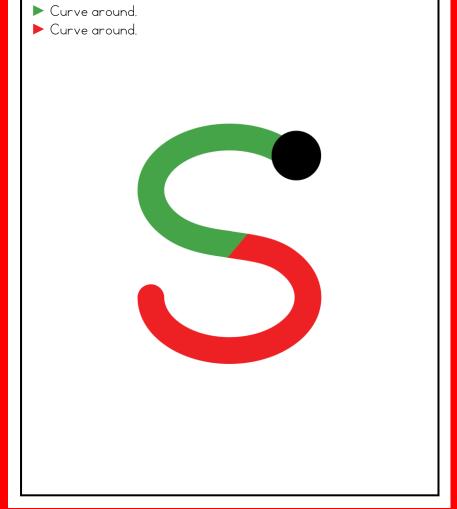

## A NOTE FROM TARA WEST

Thanks so much for downloading my free Guided Phonics + Beyond supplemental packet: ABC Trace Cards. This packet offers 52 alphabet trace cards. These cards can be used in multiple settings: whole-group instruction, small-group instruction, independent literacy center, and/or at-home supplement. Students will say the letter, trace the letter, and then write the letter using a dry-erase marker. The cards can be printed as designed, printed 2 pages to 1 sheet of paper for ½ the size or placed into a dry-erase sleeve. If you have any additional questions as always, feel free to email me at littlemindsatworkLLC@gmail.com, follow me on Facebook, or visit my blog, Little Minds at Work.