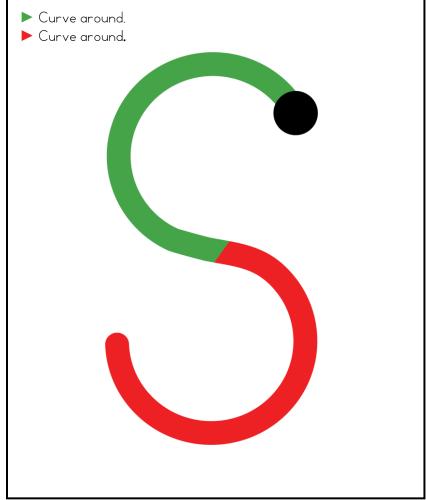

## A NOTE FROM TARA WEST

Thanks so much for downloading my free Guided Phonics + Beyond supplemental packet: ABC Trace Cards. This packet offers 52 alphabet trace cards. These cards can be used in multiple settings: whole-group instruction, small-group instruction, independent literacy center, and/or at-home supplement. Students will say the letter, trace the letter, and then write the letter using a dry-erase marker. The cards can be printed as designed, printed 2 pages to 1 sheet of paper for ½ the size or placed into a dry-erase sleeve. If you have any additional questions as always, feel free to email me at littlemindsatworkLLC@gmail.com, follow me on Facebook, or visit my blog, Little Minds at Work.