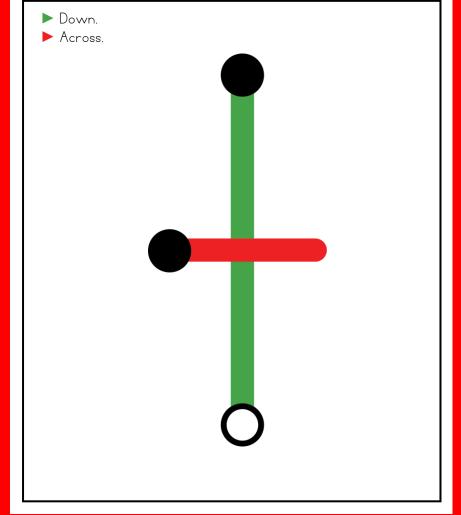

## A NOTE FROM TARA WEST

Thanks so much for downloading my free Guided Phonics + Beyond supplemental packet: ABC Trace Cards. This packet offers 52 alphabet trace cards. These cards can be used in multiple settings: whole-group instruction, small-group instruction, independent literacy center, and/or at-home supplement. Students will say the letter, trace the letter, and then write the letter using a dry-erase marker. The cards can be printed as designed, printed 2 pages to 1 sheet of paper for ½ the size or placed into a dry-erase sleeve. If you have any additional questions as always, feel free to email me at littlemindsatworkLLC@gmail.com, follow me on Facebook, or visit my blog, Little Minds at Work.