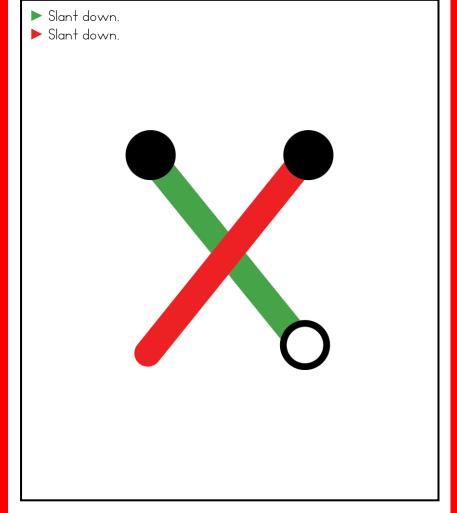

C Trace Cards. This packet offers 52 alphabet trace cards. These cards can be used in multiple settings: whole-group instruction, small-group instruction, independent literacy center, and/or at-home supplement. Students will say the letter, trace the letter, and then write the letter using a dry-erase marker. The cards can be printed as designed, printed 2 pages to 1 sheet of paper for ½ the size or placed into a dry-erase sleeve. If you have any additional questions as always, feel free to email me at littlemindsatworkLLC@gmail.com, follow me on Facebook, or visit my blog, Little Minds at Work.























































































































































































































## **Guided Phonics + Beyond**

The Guided Phonics + Beyond is the property of Tara West and is protected through copyright and trademark registrations. All rights reserved.

No part of this digital download may be reproduced electronically, shared without additional licenses, or placed on the internet for others to access without the prior permission from the publisher, Tara West.

If you are a school district using this download as curriculum for more than one teacher an additional school license will need to be purchased.

Fonts used within this download are intellectual property of Kimberly Geswein and Print Designs by Kris.

The clipart images are intellectual property of Laura Strickland of Whimsy Clip and Bunny on a Cloud.

Contact Information

Email: littlemindsat