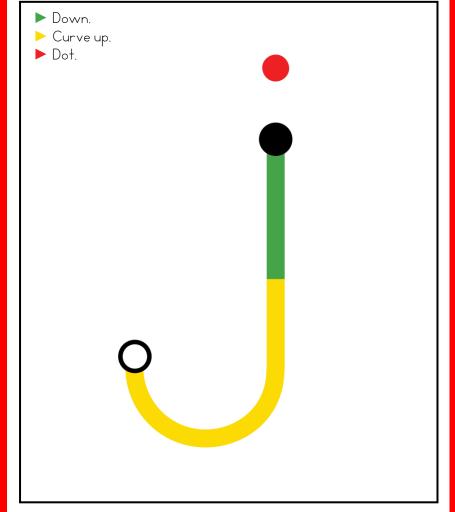

## A NOTE FROM TARA WEST

Thanks so much for downloading my free Guided Phonics + Beyond supplemental packet: ABC Trace Cards. This packet offers 52 alphabet trace cards. These cards can be used in multiple settings: whole-group instruction, small-group instruction, independent literacy center, and/or at-home supplement. Students will say the letter, trace the letter, and then write the letter using a dry-erase marker. The cards can be printed as designed, printed 2 pages to 1 sheet of paper for ½ the size or placed into a dry-erase sleeve. If you have any additional questions as always, feel free to email me at littlemindsatworkLLC@gmail.com, follow me on Facebook, or visit my blog, Little Minds at Work.