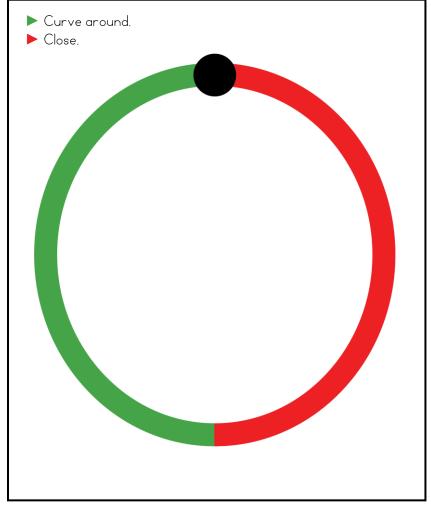

## A NOTE FROM TARA WEST

Thanks so much for downloading my free Guided Phonics + Beyond supplemental packet: ABC Trace Cards. This packet offers 52 alphabet trace cards. These cards can be used in multiple settings: whole-group instruction, small-group instruction, independent literacy center, and/or at-home supplement. Students will say the letter, trace the letter, and then write the letter using a dry-erase marker. The cards can be printed as designed, printed 2 pages to 1 sheet of paper for ½ the size or placed into a dry-erase sleeve. If you have any additional questions as always, feel free to email me at littlemindsatworkLLC@gmail.com, follow me on Facebook, or visit my blog, Little Minds at Work.