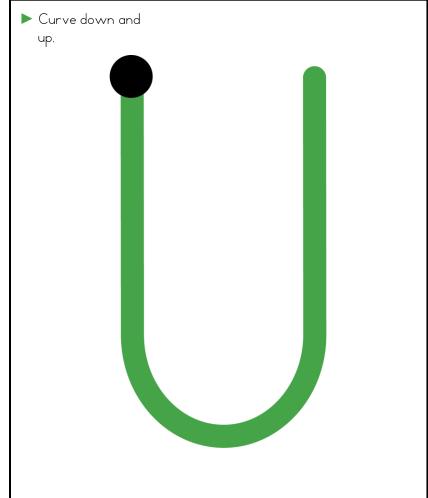

## A NOTE FROM TARA WEST

Thanks so much for downloading my free Guided Phonics + Beyond supplemental packet: ABC Trace Cards. This packet offers 52 alphabet trace cards. These cards can be used in multiple settings: whole-group instruction, small-group instruction, independent literacy center, and/or at-home supplement. Students will say the letter, trace the letter, and then write the letter using a dry-erase marker. The cards can be printed as designed, printed 2 pages to 1 sheet of paper for ½ the size or placed into a dry-erase sleeve. If you have any additional questions as always, feel free to email me at littlemindsatworkLLC@gmail.com, follow me on Facebook, or visit my blog, Little Minds at Work.