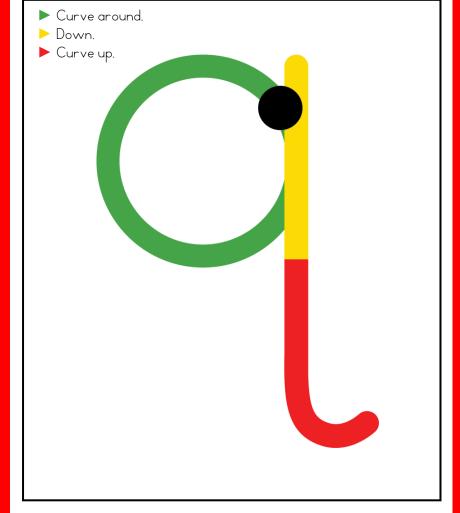

## A NOTE FROM TARA WEST

Thanks so much for downloading my free Guided Phonics + Beyond supplemental packet: ABC Trace Cards. This packet offers 52 alphabet trace cards. These cards can be used in multiple settings: whole-group instruction, small-group instruction, independent literacy center, and/or at-home supplement. Students will say the letter, trace the letter, and then write the letter using a dry-erase marker. The cards can be printed as designed, printed 2 pages to 1 sheet of paper for ½ the size or placed into a dry-erase sleeve. If you have any additional questions as always, feel free to email me at littlemindsatworkLLC@gmail.com, follow me on Facebook, or visit my blog, Little Minds at Work.