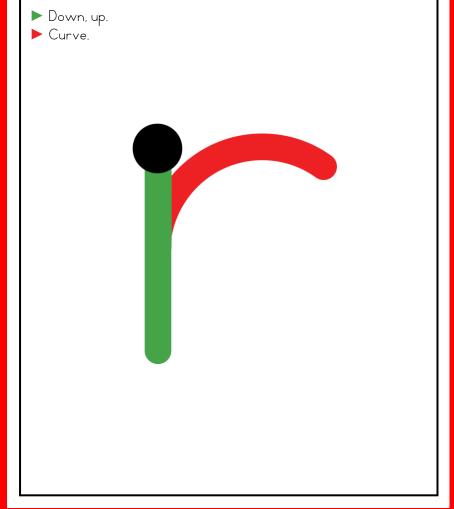

## A NOTE FROM TARA WEST

Thanks so much for downloading my free Guided Phonics + Beyond supplemental packet: ABC Trace Cards. This packet offers 52 alphabet trace cards. These cards can be used in multiple settings: whole-group instruction, small-group instruction, independent literacy center, and/or at-home supplement. Students will say the letter, trace the letter, and then write the letter using a dry-erase marker. The cards can be printed as designed, printed 2 pages to 1 sheet of paper for ½ the size or placed into a dry-erase sleeve. If you have any additional questions as always, feel free to email me at littlemindsatworkLLC@gmail.com, follow me on Facebook, or visit my blog, Little Minds at Work.