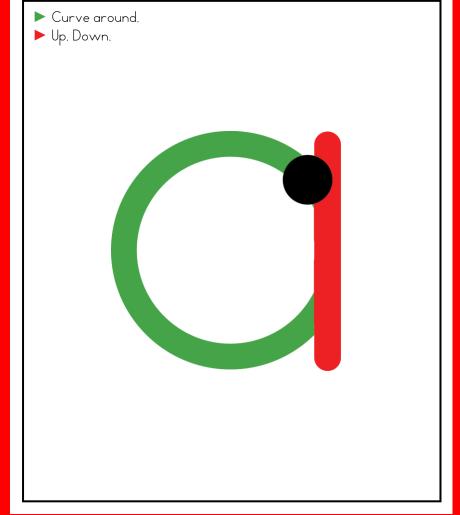

## A NOTE FROM TARA WEST

Thanks so much for downloading my free Guided Phonics + Beyond supplemental packet: ABC Trace Cards. This packet offers 52 alphabet trace cards. These cards can be used in multiple settings: whole-group instruction, small-group instruction, independent literacy center, and/or at-home supplement. Students will say the letter, trace the letter, and then write the letter using a dry-erase marker. The cards can be printed as designed, printed 2 pages to 1 sheet of paper for ½ the size or placed into a dry-erase sleeve. If you have any additional questions as always, feel free to email me at littlemindsatworkLLC@gmail.com, follow me on Facebook, or visit my blog, Little Minds at Work.