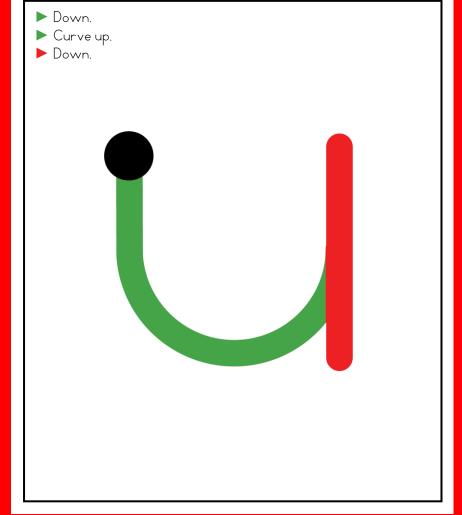

## A NOTE FROM TARA WEST

Thanks so much for downloading my free Guided Phonics + Beyond supplemental packet: ABC Trace Cards. This packet offers 52 alphabet trace cards. These cards can be used in multiple settings: whole-group instruction, small-group instruction, independent literacy center, and/or at-home supplement. Students will say the letter, trace the letter, and then write the letter using a dry-erase marker. The cards can be printed as designed, printed 2 pages to 1 sheet of paper for ½ the size or placed into a dry-erase sleeve. If you have any additional questions as always, feel free to email me at littlemindsatworkLLC@gmail.com, follow me on Facebook, or visit my blog, Little Minds at Work.