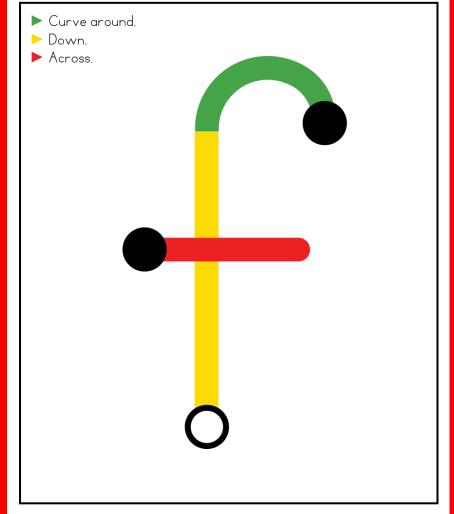

## A NOTE FROM TARA WEST

Thanks so much for downloading my free Guided Phonics + Beyond supplemental packet: ABC Trace Cards. This packet offers 52 alphabet trace cards. These cards can be used in multiple settings: whole-group instruction, small-group instruction, independent literacy center, and/or at-home supplement. Students will say the letter, trace the letter, and then write the letter using a dry-erase marker. The cards can be printed as designed, printed 2 pages to 1 sheet of paper for ½ the size or placed into a dry-erase sleeve. If you have any additional questions as always, feel free to email me at littlemindsatworkLLC@gmail.com, follow me on Facebook, or visit my blog, Little Minds at Work.