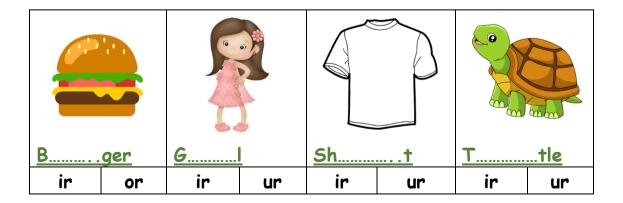

earrange the sentence: **A**-1- I / early / should / go to bed /. ..... 2- shouldn't / I / breakfast / skip /. ..... 3-I / can / you / help /? ..... 4- have / I / earache / an / B-Which of the following you should do to live a healthy live : 1-Get up early 2- Eat too much junk food 3-Brush my teeth 4- Stay up late
- I should ...... and I should .....



#### Question 3: Reading short sentences

A- Read the sentence then choose T ( $\sqrt{}$ ) or F (x)

(

)

)

)

- 1- I have a headache ()
- 2- I ate breakfast this morning
- 3- I saw a horse in the farm (
- 4- I always brush my teeth (
- B- <u>Choose the correct answer</u>
- 1- I ( should- shouldn't ) drink a lot of water .
- 2- I ( should- shouldn't ) drink too much soda .

#### Question 4: spilling

A- <u>Choose the missing letters</u>



### Question 5: Vocabulary

A - Fill in the blank with the following words :

1-Shopping 2- Do exercise 3- Stay up4- Toothache 5-Stomachache



Question 6: Grammar

A-Choose the correct answer :

1- Did you (get up - got up ) early this morning?

2- Did you eat breakfast? - yes, I (eat- ate)breakfast.
3- Did you brush your teeth? No, I didn't (brush - brushed) my teeth.

B-Write the past forms of the following :

| 1- | Play   |  |
|----|--------|--|
| 2- | Get up |  |
| 3- | Watch  |  |
| 4- | Drink  |  |

إعداد المعلمة: عهود سالم باوزير مراجعة وتدقيق مشرفة المادة: داليا إبراهيم فرغل