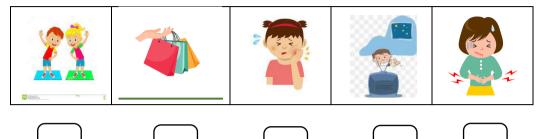

### Question 5: Vocabulary

A - Fill in the blank with the following words :

1-Shopping 2- Do exercise 3- Stay up4- Toothache 5-Stomachache

Question 6: Grammar

A-Choose the correct answer :

1- Did you (get up - got up ) early this morning?