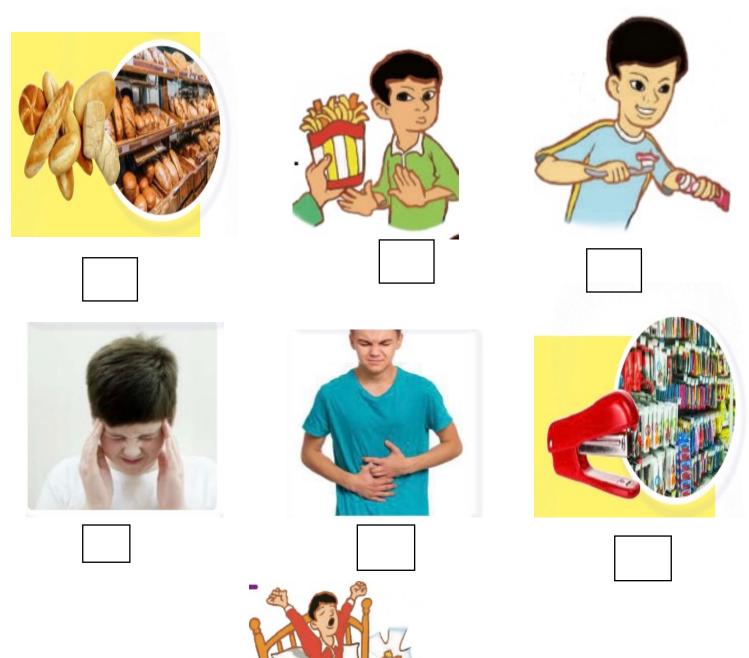

## Reading / read and match

- 1-I should brush my teeth.
- 2- I shouldn't eat too much junk food .
- 3- I should get up early.
- 4- I have a headache.
- 5- I have a stomachache.
- 6- I am going to the stationary store.
- 7- I am going to the bakery.