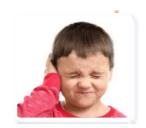

## Write word under the correct picture

Headache- toothache- stomachache- earache- scarf - skirt - uniform - T.shirt - jacket - trousers- train station-bus stop - supermarket- No shouting - No bicycle-go straight- turn right - turn left-

## Reading / read and match

- 1-I should brush my teeth.
- 2- I shouldn't eat too much junk food .
- 3- I should get up early.
- 4- I have a headache.
- 5- I have a stomachache.
- 6- I am going to the stationary store.
- 7- I am going to the bakery.