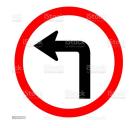

## Write word under the correct picture

Headache- toothache- stomachache- earache- scarf - skirt - uniform - T.shirt - jacket - trousers- train station-bus stop - supermarket- No shouting - No bicycle-go straight- turn right - turn left-