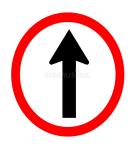

## Write word under the correct picture

Headache- toothache- stomachache- earache- scarf - skirt - uniform - T.shirt - jacket - trousers- train station-bus stop - supermarket- No shouting - No bicycle-go straight- turn right - turn left-