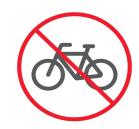

## Write word under the correct picture

Headache- toothache- stomachache- earache- scarf - skirt - uniform - T.shirt - jacket - trousers- train station-bus stop - supermarket- No shouting - No bicycle-go straight- turn right - turn left-