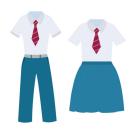

## Write word under the correct picture

Headache- toothache- stomachache- earache- scarf - skirt - uniform - T.shirt - jacket - trousers- train station-bus stop - supermarket- No shouting - No bicycle-go straight- turn right - turn left-