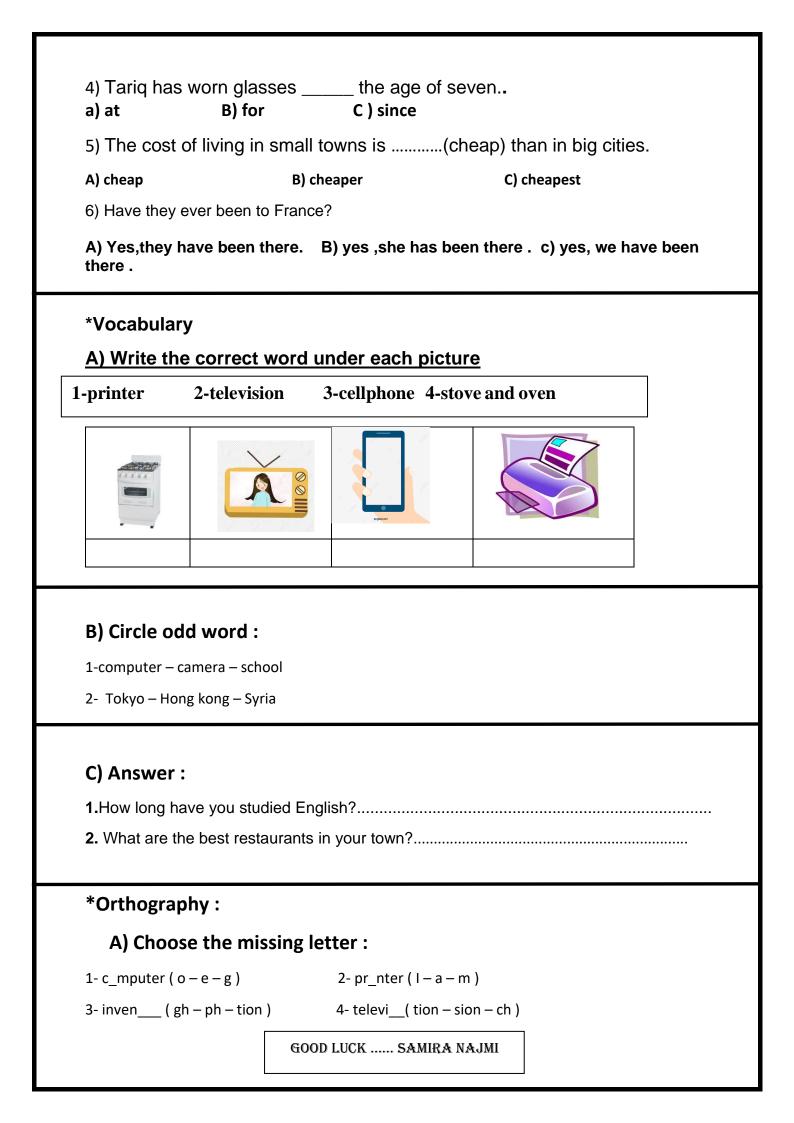

King of Saudi Arabia

Ministry of Education

3<sup>rd</sup> Intermediate Grade

English Language

Midterm Exam

16 \ 6 \ 1444

| Student's                            | name                                                     |                                               | Class\                                                                                                                      |
|--------------------------------------|----------------------------------------------------------|-----------------------------------------------|-----------------------------------------------------------------------------------------------------------------------------|
| * Comprehens                         | ion                                                      |                                               |                                                                                                                             |
| Read and ansy                        | wer the followi                                          | ng questions:_                                |                                                                                                                             |
| There is a living<br>They have a bea | room downstairs<br>utiful garden. Th<br>and I brother. H | . They have a garage,<br>e garden has flowers | ere are 4 bedrooms upstairs<br>they keep the car inside it.<br>and trees. Her family is nice<br>ther works in the kitchen a |
| A) Answer :                          |                                                          |                                               |                                                                                                                             |
| 1-How many sist                      | ers with Salwa ?                                         |                                               |                                                                                                                             |
| 2- Have they a b                     | eautiful garden ?                                        |                                               |                                                                                                                             |
| <b>B)Choose the rig</b>              | ht answer :                                              |                                               |                                                                                                                             |
| 1-The living roor                    | n is [ downstairs                                        | - behind – upstairs ]                         |                                                                                                                             |
| 2-The garden ha                      | s [ beds - cars – f                                      | lowers ]                                      |                                                                                                                             |
| <u>C) Put ( √ ) or (</u> 2           | <u>k )</u>                                               |                                               |                                                                                                                             |
| 1-Salwa's father                     | works in the gar                                         | den. [ ]                                      |                                                                                                                             |
| 2-They keep the                      | car in the garage                                        | e. [ ]                                        |                                                                                                                             |
| 3- She has 2 siste                   | ers and 5 brothe                                         | r. [ ]                                        |                                                                                                                             |
| *Grammar                             |                                                          |                                               |                                                                                                                             |
| 1) I have                            | studied Englis                                           | h for six years .                             |                                                                                                                             |
| a) be                                | b) been                                                  | c) being                                      |                                                                                                                             |
| 2) Hameed ha                         | as had the sar                                           | ne TV 15 y                                    | ears.                                                                                                                       |
| a) since                             | b) for                                                   | c) at                                         |                                                                                                                             |
| 3) She                               | . had the same                                           | cell phone since 20                           | 15?                                                                                                                         |
| a) have                              | B) has                                                   | c) are                                        |                                                                                                                             |