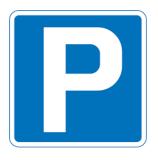

# Identify the following objects:

No Parking - Danger- steering wheel- Parking area - stop - seat belt

Parking Area

Danger

No Parking

Seat belt