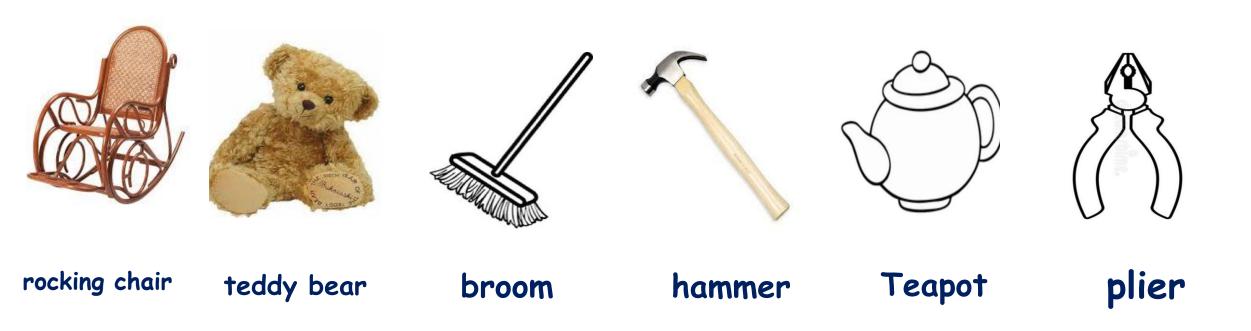

# Identify the following objects:

broom-plier - teddy bear- teapot - rocking chair -hammer