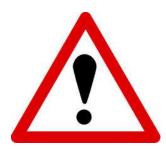

# Identify the following objects:

No Parking - Danger- steering wheel- Parking area - stop - seat belt

Parking Area

Danger

No Parking

Seat belt