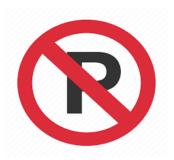

# Identify the following objects:

No Parking - Danger- steering wheel- Parking area - stop - seat belt

Parking Area

Danger

No Parking

Seat belt