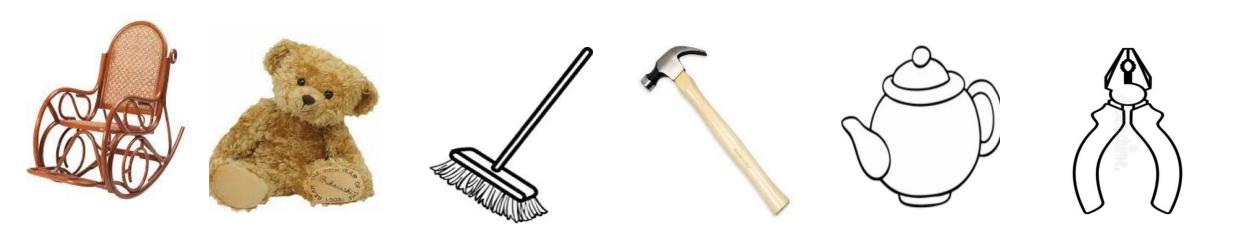

## Identify the following objects:

broom-plier - teddy bear- teapot - rocking chair - hammer