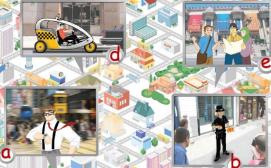

| Unit:9                      |                         | Wednesday 11\8\1442H<br>March 24 <sup>th</sup> 2021 |               |                  | 1442H                 |
|-----------------------------|-------------------------|-----------------------------------------------------|---------------|------------------|-----------------------|
| Listen & D                  | iscuss                  | All Kinds of People                                 | SG3 pag       | jes 94 (         | <mark>&amp; 95</mark> |
| © Can Stock Photo           |                         | <u>Anticipation guide</u><br>✓ ✓                    | Listen        |                  |                       |
| Before ReadingAgreeDisagree |                         | Statement                                           |               | After F<br>Agree | Reading<br>Disagree   |
|                             | A man was tall          | king on his cell phone while h                      | e was eating. |                  |                       |
|                             | The guide was           | giving directions to some tou                       | urists.       |                  |                       |
|                             | The thief was           | trying to steal the wallet.                         |               |                  |                       |
|                             | The man who w<br>flyers | as dressed in black was hand                        | ding out      |                  |                       |
|                             |                         |                                                     |               |                  | 1                     |

https://www.liveworksheets.com/1-tf2302110zu

T. Noureyah Alghamdi

| Unit              | nds of People                                | Wednesday 11\8\1442H<br>March 24 <sup>th</sup> 2021<br>5G3 pages 94 & 95 |       |          |
|-------------------|----------------------------------------------|--------------------------------------------------------------------------|-------|----------|
| C Can Stock Photo | <u>Anricipation guide</u>                    | Listen                                                                   |       |          |
| Before Reading    | Statement                                    |                                                                          |       | Reading  |
| Agree Disagree    | A man was talking on his cell phone while he | was eating.                                                              | Agree | Disagree |
|                   | ······································       |                                                                          |       |          |
|                   | The guide was giving directions to some tour | rists.                                                                   |       |          |
|                   |                                              |                                                                          |       |          |
|                   | The man who was dressed in black was handi   | ng out                                                                   |       |          |
|                   | flyers                                       |                                                                          |       |          |
| https://w         | ww.liveworksheets.com/1-tf2302110zu          |                                                                          | 1     | e        |
|                   |                                              |                                                                          |       | 2        |