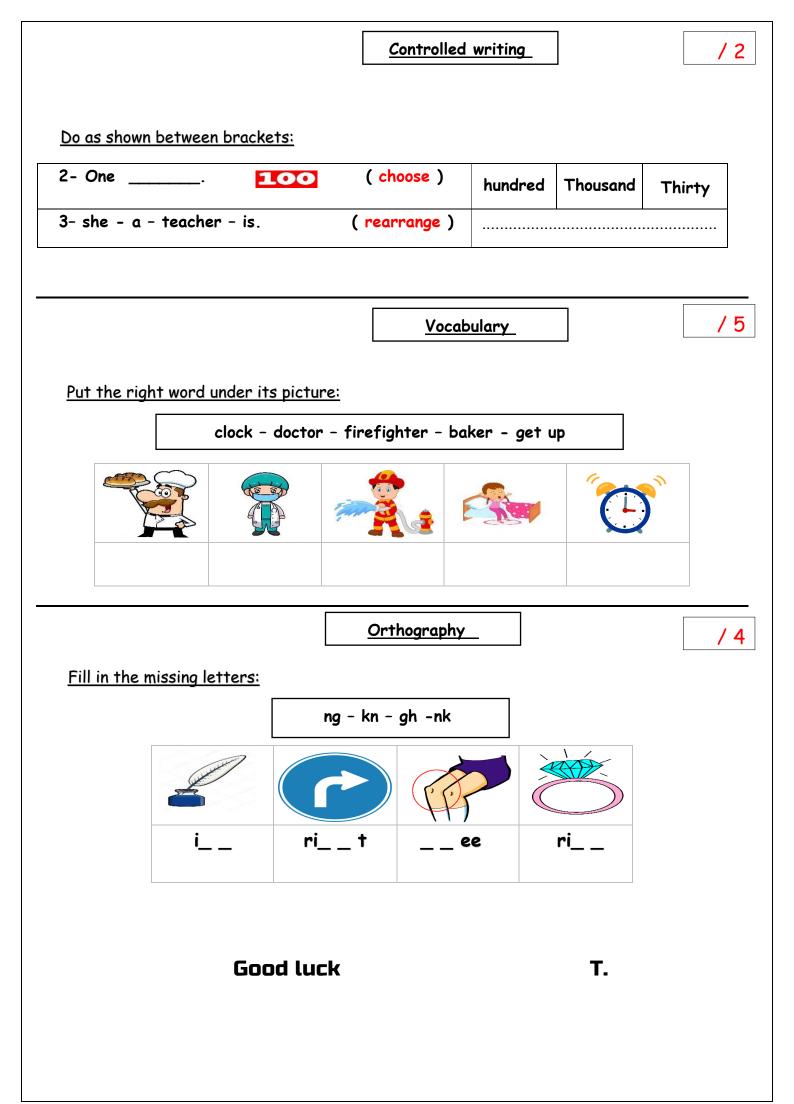

rect answ  | ose the corr | Choo        |
| C. got            | B. <b>get</b>                                                    | Α.                           | ).           | at 5:00 . | up at      | I usually    | 1 - ]       |
| С. до             | ne B. came                                                       | Α.                           | at 1:00 .    | home at   | : ho       | yesterday, I | 2- y        |
| C. where          | o B. what                                                        | e. A.                        | he is a nurs | She       | he do ?    | does st      | 3           |
|                   | o B. what                                                        | e. A.                        | he is a nurs | She       | he do ?    | does st      | 3           |