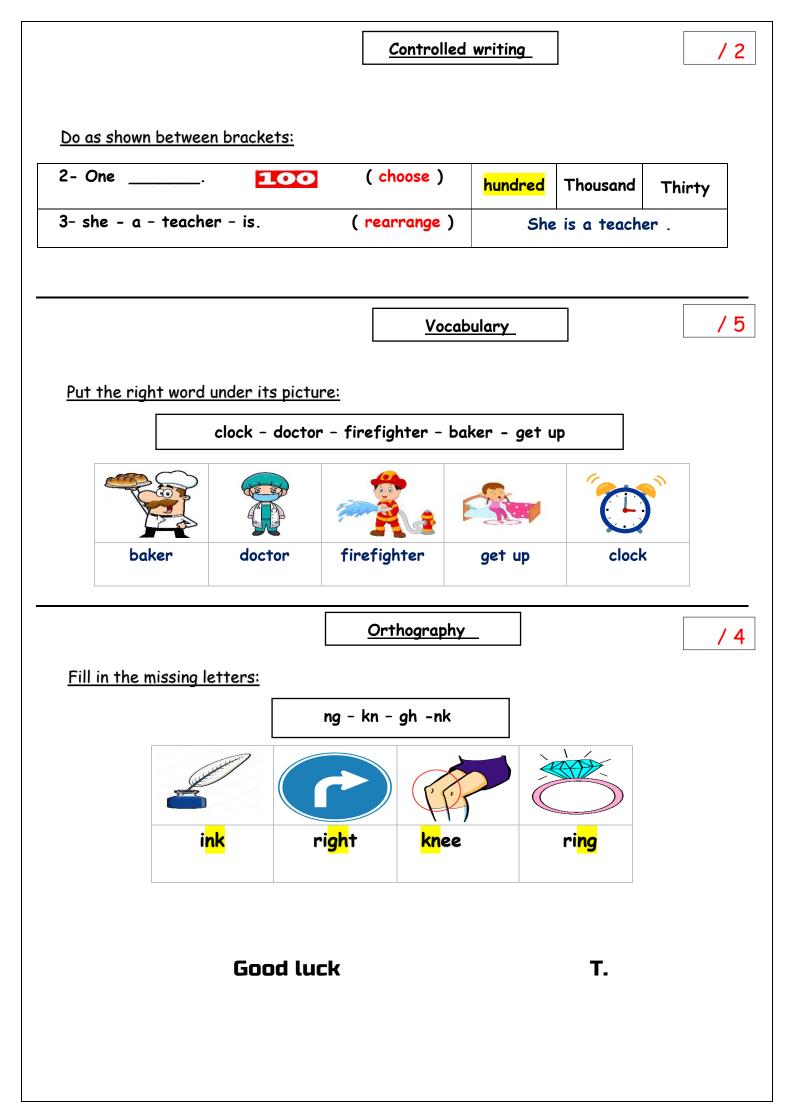

| mar                                             | / 3                           |
| Choose the correct answer:        |                                                        |                                                 |                               |
| 1 - I usually up at 5:00 .        | A. go                                                  | B. <mark>get</mark>                             | C. got                        |
| 2- yesterday, I home at 1:00      | ). A. co                                               | ome B. <mark>came</mark>                        | С. до                         |
| 3 does she do? She is a           | anurse. A. w                                           | iho B. <mark>what</mark>                        | C. where                      |