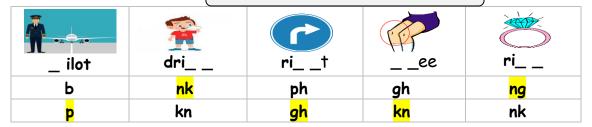

#### V. Choose the correct word:

Take a bath Eat Engineer Baker Teacher Clock **Firefighter Brush** Nurse Doctor Get up Ring

### Put the right word under its picture:

clock - doctor - firefighter - baker - get up

<u>Orthography</u>

/ 4

## Put the right word under its picture:

clock - doctor - firefighter - baker - get up

<u>Orthography</u>

1 4