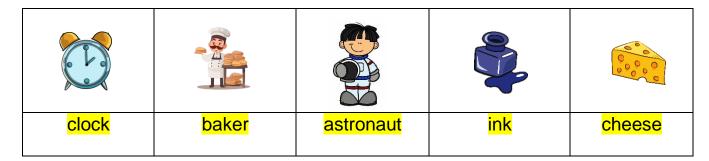

#### A.write the correct word under each picture

( cheese - ink - clock - baker - astronaut )

#### A.write the correct word under each picture

cheese - ink - clock - baker - astronaut)