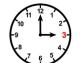

#### VI. Choose the correct letter:

## Fill in the missing letters:

ng - kn - gh -nk

| Total                                    | ا التعليم<br>Ministry of Edi | , , ,                      | Kingdom of Saud<br>Ministry of Educati | cation<br>on Directorate |
|------------------------------------------|------------------------------|----------------------------|----------------------------------------|--------------------------|
| <u> 20</u> جابة                          | term نحوذج إ                 | Test                       |                                        |                          |
|                                          | Ele                          | mentary <mark>Grade</mark> |                                        |                          |
|                                          | ً إجابة                      | نموذج                      |                                        |                          |
| Choose the correct a                     |                              | General Questions          |                                        | /3                       |
| 1 - What does you                        |                              | B. He is a c               | doctor.                                |                          |
|                                          | ne firefighter do?           |                            |                                        |                          |
| A. He puts out find 3 - What is the tire |                              | B. He flies                | plane .                                |                          |
| A. It is ten o                           |                              | B. It is ten t             | thirty.                                |                          |
| Read the sentence the                    |                              | eading short sente         | ences                                  | /3                       |
| 1. It is seven o'cl                      | ock.                         | 07:00                      |                                        | <b>V</b>                 |
| 2. I eat my lunch.                       |                              |                            |                                        |                          |
| 3. He is a pilot.                        |                              |                            |                                        | ✓ ×                      |
|                                          |                              |                            |                                        |                          |
|                                          |                              | <u>Grammar</u>             |                                        | / 3                      |
| Choose the correct an                    | swer:                        |                            |                                        |                          |
| 1 - I usually up                         | at 5:00 .                    | A. go                      | B. <mark>get</mark>                    | C. got                   |
| 2- yesterday, I                          | home at 1:00 .               | A. come                    | B. <mark>came</mark>                   | C. go                    |
|                                          |                              |                            |                                        |                          |

## Fill in the missing letters:

ng – kn – gh –nk

**Good luck** 

Т.

| Kingdom of Saudi Arabia                                                                                                     |                                               | E                   | Inglish Language elementary Grade |
|-----------------------------------------------------------------------------------------------------------------------------|-----------------------------------------------|---------------------|-----------------------------------|
| Ministry of EducationEducation Directorate                                                                                  | <b>بیلدتاا قرازم</b><br>Ministry of Education |                     | period Exam                       |
| School                                                                                                                      |                                               |                     | \20                               |
| Student's Name :                                                                                                            |                                               | class:              |                                   |
|                                                                                                                             | * General questions                           |                     | \ 4 marks                         |
| A.Answer the questions 1-What does he do?                                                                                   |                                               |                     |                                   |
| a-Good afternoon                                                                                                            | b- He's a lawyer                              | c- No. he isn't.    |                                   |
| <ul><li>2-What time did you get up ye</li><li>a-Yesterday, I got up at 5:30</li><li>3-What time do you take a bat</li></ul> | b- I usually get up at 5:30                   | c- Yes, I did.      |                                   |
| a- She plays basketball at 3:00  4-Where do they work?                                                                      | b-I usually take bath at 10:0                 | 00 c- No , I can't. |                                   |
| a-They work in airport.                                                                                                     | b-She works in hospital.                      | c-l am work in scho | ool.                              |
| A-reorder.<br>grow up, - a firefighter – I wa                                                                               | Controlled Writing ant – When I – to be       |                     | \ 1 marks                         |
| A-Put ( ✓ ) or ( X )                                                                                                        | Reading short sentence                        | <u>!</u>            | \ 4 marks                         |
| 1- I usually finish the school a                                                                                            | at 1:30 ( )                                   |                     |                                   |
| 2- It's a quarter past seven (                                                                                              | )                                             |                     | $\bigcirc$                        |
| B.Match                                                                                                                     |                                               | ·                   |                                   |
| 1-lt's 5 o'clock.                                                                                                           |                                               |                     |                                   |
| 2-A doctor helps sick people                                                                                                | and works in a hospital.                      |                     |                                   |
|                                                                                                                             |                                               | ,                   |                                   |

### A. Fill in the missing letters

Sh Kn ph gh

....one

Ni.....t

....ip

.....ob

Your teacher ....:

| Kingdom of Saudi Arabia                                                                   |                                                      | E                | nglish Language    |
|-------------------------------------------------------------------------------------------|------------------------------------------------------|------------------|--------------------|
| Ministry of Education                                                                     | 3.1-1 - 3.6                                          |                  | elementary Grade   |
| Education Directorate                                                                     | ودج إجابه                                            | <mark>-</mark> , | period Exam        |
| School                                                                                    |                                                      |                  | \20                |
| Student's Name :                                                                          |                                                      | class:           |                    |
| *                                                                                         | General questions                                    |                  | \ 4 marks          |
| A.Answer the questions 1-What does he do? a-Good afternoon 2-What time did you get up yes | <mark>b- He's a lawyer</mark><br>terday?             | c- No. he isn't. | قناتي على التلقرام |
| a-Yesterday, I got up at 5:30  3-What time do you take a bath                             | b- I usually get up at 5:30                          | c- Yes, I did.   | Asma's world       |
| <ul><li>a- She plays basketball at 3:00</li><li>4-Where do they work?</li></ul>           | b-I usually take bath at 10:0 She works in hospital. |                  |                    |
| * <u>(</u>                                                                                | Controlled Writing                                   |                  | \ 1 marks          |
| A-reorder. grow up, - a firefighter – I want When I grow up, I want to be a fire          |                                                      |                  |                    |
| <b>A-Put( ✓ ) or(</b> X )                                                                 | eading short sentence                                |                  | \ 4 marks          |
| 1- I usually finish the school at                                                         | 1:30 <mark>( X</mark> )                              |                  |                    |
| 2- It's a quarter past seven (                                                            | ✓ )                                                  |                  |                    |
| B.Match                                                                                   | *                                                    |                  |                    |
| 1-lt's 5 o'clock.                                                                         |                                                      | 2                | 8                  |
| 2-A doctor helps sick people and                                                          | d works in a hospital.                               | 1                |                    |
|                                                                                           |                                                      | <u> </u>         |                    |

#### A. Fill in the missing letters

Sh Kn ph gh

Ni<mark>gh</mark>t

<mark>sh</mark>ip

**kn**ob

Your teacher ....: