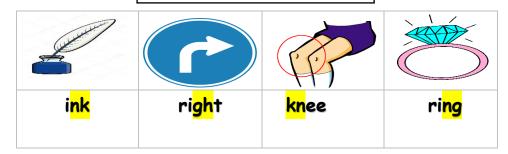

.               | A. come                    | B. <mark>came</mark>                   | C. go                    |
|                                          |                              |                            |                                        |                          |

### Controlled writing

/2

#### Do as shown between brackets:

| 2- One                                | ( choose ) | hundred | Thousand   | Thirty |
|---------------------------------------|------------|---------|------------|--------|
| 3- she - a - teacher - is. (rearrange |            | She     | is a teach | er .   |

Vocabulary

/ 5

## Put the right word under its picture:

clock - doctor - firefighter - baker - get up



<u>Orthography</u>

1 4

## Fill in the missing letters:

ng – kn – gh –nk



**Good luck** 

Т.

| Kingdom of Saudi Arabia                                                                                                     |                                               | E                   | Inglish Language elementary Grade |
|-----------------------------------------------------------------------------------------------------------------------------|-----------------------------------------------|---------------------|-----------------------------------|
| Ministry of EducationEducation Directorate                                                                                  | <b>بیلدتاا قرازم</b><br>Ministry of Education |                     | period Exam                       |
| School