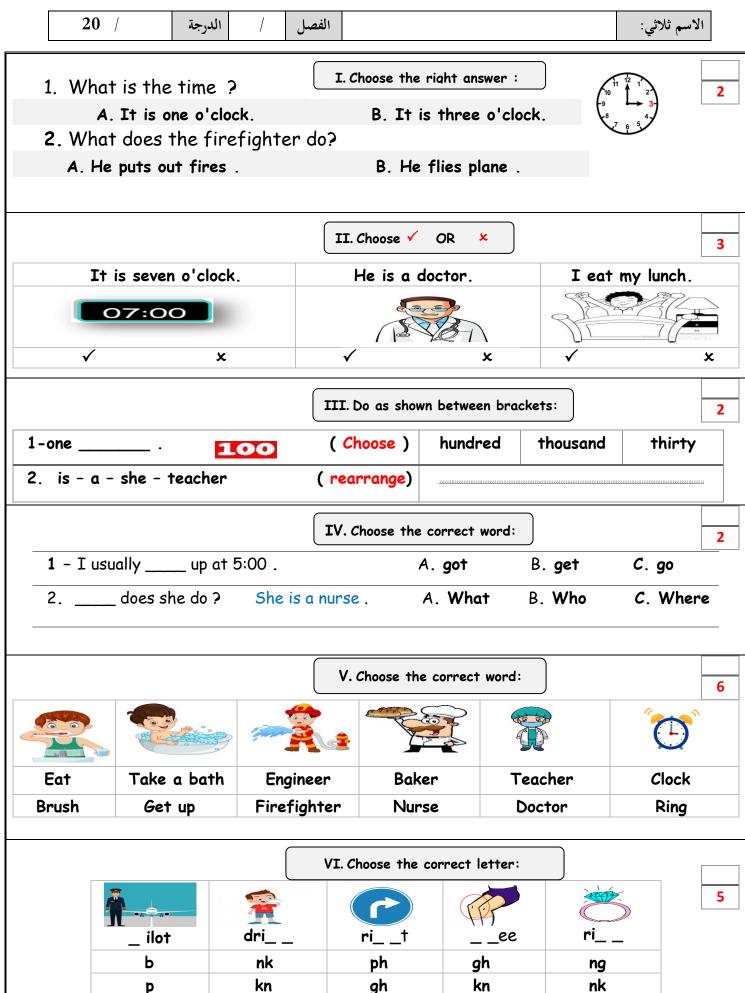

#### I. Choose the right answer:

2

3

2

2

6

5

2. What does the firefighter do?

A. It is one o'clock.

- A. He puts out fires .
- B. He flies plane .

B. It is three o'clock.

It is seven o'clock. He is a doctor. I eat my lunch. 07:00