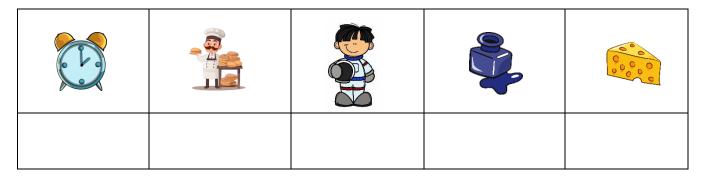

#### A.write the correct word under each picture

( cheese - ink - clock - baker - astronaut )

#### A.write the correct word under each picture

cheese - ink - clock - baker - astronaut)