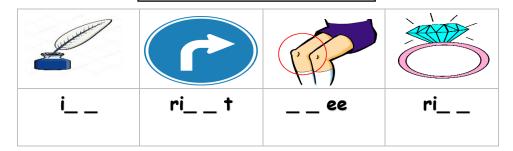

| A. go               | B. get  | C. ge     | o†       |
| 2- yesterday, I home at 1:00 .                                         | A. come             | B. came | C. ge     | <b>)</b> |
| 3 does she do? She is a nurse                                          | . A. who            | B. what | C. w      | here     |

#### Controlled writing

/2

#### Do as shown between brackets:

| 2- One 100                 | ( choose )  | hundred | Thousand | Thirty |
|----------------------------|-------------|---------|----------|--------|
| 3- she - a - teacher - is. | (rearrange) |         |          |        |

Vocabulary

15

### Put the right word under its picture:

clock - doctor - firefighter - baker - get up



<u>Orthography</u>

/ 4

## Fill in the missing letters:

ng - kn - gh -nk



| Total                                    | ا التعليم<br>Ministry of Edi | , , ,                      | Kingdom of Saud<br>Ministry of Educati | cation<br>on Directorate |
|------------------------------------------|------------------------------|----------------------------|----------------------------------------|--------------------------|
| <u> 20</u> جابة                          | term نحوذج إ                 | Test                       |                                        |                          |
|                                          | Ele                          | mentary <mark>Grade</mark> |                                        |                          |
|                                          | ً إجابة                      | نموذج                      |