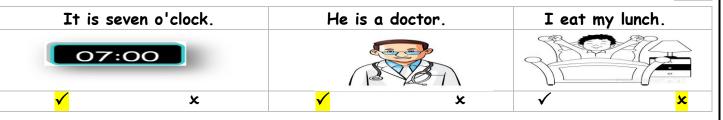

# Midterm Test

| الفصل / الدرجة / 20                                                    |                     |         | سم ثلاثي: | וצי      |
|------------------------------------------------------------------------|---------------------|---------|-----------|----------|
|                                                                        | General Questions   |         |           | / 3      |
| Choose the correct answer:                                             | Ochoral Questions   |         |           | 7 3      |
|                                                                        |                     |         |           |          |
| <ul><li>1 - What does your dad do?</li><li>A . I am playing.</li></ul> | B . He is a c       | loctor  |           |          |
| 2 – What does the firefighter                                          |                     |         |           |          |
| A. He puts out fires .                                                 | B. He flies         | olane . |           |          |
| 3 - What is the time? 10:30                                            | •                   |         |           |          |
| A . It is ten o'clock.                                                 | B. It is ten t      | hirty.  |           |          |
|                                                                        |                     |         |           |          |
|                                                                        | Reading short sente | ences   |           | / 3      |
| Read the sentence then choose or 🗷 :                                   |                     |         |           | 7 3      |
|                                                                        |                     |         |           |          |
| 1. It is seven o'clock.                                                | 07:00               |         |           | X        |
| 2. I eat my lunch.                                                     |                     |         | <b>4</b>  | ×        |
| 3. He is a pilot.                                                      |                     |         | <b>V</b>  | ×        |
|                                                                        |                     |         |           |          |
|                                                                        | <u>Grammar</u>      |         |           | / 3      |
| Choose the correct answer:                                             |                     |         |           |          |
| 1 - I usually up at 5:00 .                                             | A. go               | B. get  | C. ge     | o†       |
| 2- yesterday, I home at 1:00 .                                         | A. come             | B. came | C. ge     | <b>)</b> |
| 3 does she do? She is a nurse                                          | . A. who            | B. what | C. w      | here     |