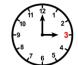

#### rm Exam

1. What is the time?

I. Choose the right answer:

A. It is one o'clock.

B. It is three o'clock.

2. What does the firefighter do?

A. He puts out fires . B. He flies plane .

3