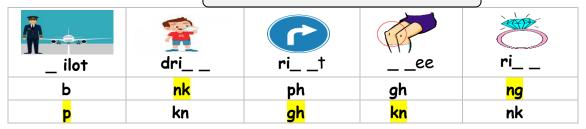

## A. Fill in the missing letters

Sh Kn ph gh

....one

Ni.....t

....ip

.....ob

Your teacher ....:

| Kingdom of Saudi Arabia  Ministry of Education                                                                                                    | ••••••                      |                               | English Language elementary Grade                                                                                                                                                                                                                                                                                                                                                                                                                                                                                                                                                                                                                                                                                                                                                                                                                                                                                                                                                                                                                                                                                                                                                                                                                                                                                                                                                                                                                                                                                                                                                                                                                                                                                                                                                                                                                                                                                                                                                                                                                                                                                             |
|---------------------------------------------------------------------------------------------------------------------------------------------------|-----------------------------|-------------------------------|-------------------------------------------------------------------------------------------------------------------------------------------------------------------------------------------------------------------------------------------------------------------------------------------------------------------------------------------------------------------------------------------------------------------------------------------------------------------------------------------------------------------------------------------------------------------------------------------------------------------------------------------------------------------------------------------------------------------------------------------------------------------------------------------------------------------------------------------------------------------------------------------------------------------------------------------------------------------------------------------------------------------------------------------------------------------------------------------------------------------------------------------------------------------------------------------------------------------------------------------------------------------------------------------------------------------------------------------------------------------------------------------------------------------------------------------------------------------------------------------------------------------------------------------------------------------------------------------------------------------------------------------------------------------------------------------------------------------------------------------------------------------------------------------------------------------------------------------------------------------------------------------------------------------------------------------------------------------------------------------------------------------------------------------------------------------------------------------------------------------------------|
| Education Directorate                                                                                                                             | نموذج إجابة                 | ·                             | period Exam<br>\20                                                                                                                                                                                                                                                                                                                                                                                                                                                                                                                                                                                                                                                                                                                                                                                                                                                                                                                                                                                                                                                                                                                                                                                                                                                                                                                                                                                                                                                                                                                                                                                                                                                                                                                                                                                                                                                                                                                                                                                                                                                                                                            |
| Student's Name :                                                                                                                                  |                             | class:                        |                                                                                                                                                                                                                                                                                                                                                                                                                                                                                                                                                                                                                                                                                                                                                                                                                                                                                                                                                                                                                                                                                                                                                                                                                                                                                                                                                                                                                                                                                                                                                                                                                                                                                                                                                                                                                                                                                                                                                                                                                                                                                                                               |
| *                                                                                                                                                 | General questions           |                               | \ 4 marks                                                                                                                                                                                                                                                                                                                                                                                                                                                                                                                                                                                                                                                                                                                                                                                                                                                                                                                                                                                                                                                                                                                                                                                                                                                                                                                                                                                                                                                                                                                                                                                                                                                                                                                                                                                                                                                                                                                                                                                                                                                                                                                     |
| 2-What time did you get up yes a-Yesterday, I got up at 5:30 3-What time do you take a bath a- She plays basketball at 3:00 4-Where do they work? | b- I usually get up at 5:30 | <mark>00</mark> c- No , I cai | قناتي على التلقرام Asma's world  هماله المنافعة |
| * (                                                                                                                                               | Controlled Writing          |                               | \ 1 marks                                                                                                                                                                                                                                                                                                                                                                                                                                                                                                                                                                                                                                                                                                                                                                                                                                                                                                                                                                                                                                                                                                                                                                                                                                                                                                                                                                                                                                                                                                                                                                                                                                                                                                                                                                                                                                                                                                                                                                                                                                                                                                                     |
| A-reorder. grow up, - a firefighter – I want When I grow up, I want to be a fir                                                                   |                             |                               |                                                                                                                                                                                                                                                                                                                                                                                                                                                                                                                                                                                                                                                                                                                                                                                                                                                                                                                                                                                                                                                                                                                                                                                                                                                                                                                                                                                                                                                                                                                                                                                                                                                                                                                                                                                                                                                                                                                                                                                                                                                                                                                               |
| A-Put ( ✓ ) or ( X )                                                                                                                              | eading short sentence       |                               | \ 4 marks                                                                                                                                                                                                                                                                                                                                                                                                                                                                                                                                                                                                                                                                                                                                                                                                                                                                                                                                                                                                                                                                                                                                                                                                                                                                                                                                                                                                                                                                                                                                                                                                                                                                                                                                                                                                                                                                                                                                                                                                                                                                                                                     |
| 1- I usually finish the school at                                                                                                                 | 1:30 <mark>( X</mark> )     |                               |                                                                                                                                                                                                                                                                                                                                                                                                                                                                                                                                                                                                                                                                                                                                                                                                                                                                                                                                                                                                                                                                                                                                                                                                                                                                                                                                                                                                                                                                                                                                                                                                                                                                                                                                                                                                                                                                                                                                                                                                                                                                                                                               |
| 2- It's a quarter past seven (                                                                                                                    | ✓ )                         |                               | $\bigcirc$                                                                                                                                                                                                                                                                                                                                                                                                                                                                                                                                                                                                                                                                                                                                                                                                                                                                                                                                                                                                                                                                                                                                                                                                                                                                                                                                                                                                                                                                                                                                                                                                                                                                                                                                                                                                                                                                                                                                                                                                                                                                                                                    |
| B.Match                                                                                                                                           | *                           |                               |                                                                                                                                                                                                                                                                                                                                                                                                                                                                                                                                                                                                                                                                                                                                                                                                                                                                                                                                                                                                                                                                                                                                                                                                                                                                                                                                                                                                                                                                                                                                                                                                                                                                                                                                                                                                                                                                                                                                                                                                                                                                                                                               |
| 1-lt's 5 o'clock.                                                                                                                                 |                             | 2                             |                                                                                                                                                                                                                                                                                                                                                                                                                                                                                                                                                                                                                                                                                                                                                                                                                                                                                                                                                                                                                                                                                                                                                                                                                                                                                                                                                                                                                                                                                                                                                                                                                                                                                                                                                                                                                                                                                                                                                                                                                                                                                                                               |
| 2-A doctor helps sick people and                                                                                                                  | d works in a hospital.      | 1                             |                                                                                                                                                                                                                                                                                                                                                                                                                                                                                                                                                                                                                                                                                                                                                                                                                                                                                                                                                                                                                                                                                                                                                                                                                                                                                                                                                                                                                                                                                                                                                                                                                                                                                                                                                                                                                                                                                                                                                                                                                                                                                                                               |
|                                                                                                                                                   |                             |                               |                                                                                                                                                                                                                                                                                                                                                                                                                                                                                                                                                                                                                                                                                                                                                                                                                                                                                                                                                                                                                                                                                                                                                                                                                                                                                                                                                                                                                                                                                                                                                                                                                                                                                                                                                                                                                                                                                                                                                                                                                                                                                                                               |

#### A. Fill in the missing letters

Sh Kn ph gh

Ni<mark>gh</mark>t

<mark>sh</mark>ip

**kn**ob

Your teacher ....:

| - |            |  |
|---|------------|--|
|   | <b>Ota</b> |  |
|   | ULA        |  |

Kingdom of Saudi Arabia
Ministry of Education
..... Education Directorate
...... Primary School

# Fill in the missing letters:

ng - kn - gh -nk

# Fill in the missing letters:

ng – kn – gh –nk

**Good luck** 

Т.