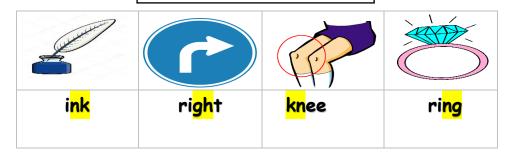

| A. go                        | B. <mark>get</mark>  | C. got   |
| 2- yesterday, I home at 1:00 .                      | A. come                      | B. <mark>came</mark> | C. go    |
| 3 does she do? She is a nurse                       | e. A. who                    | B. <mark>what</mark> | C. where |

## Controlled writing

/2

### Do as shown between brackets:

| 2- One                     | ( choose )  | hundred | Thousand   | Thirty |
|----------------------------|-------------|---------|------------|--------|
| 3- she - a - teacher - is. | (rearrange) | She     | is a teach | er .   |

Vocabulary

/ 5

## Put the right word under its picture:

clock - doctor - firefighter - baker - get up



<u>Orthography</u>

1 4

# Fill in the missing letters:

ng – kn – gh –nk



**Good luck** 

Т.



# ا**ختبا**ر فتري – الصف ........ Midterm Exam





TEACHER: amjad altweher

**GOOD LUCK** 





#### rm Exam







1. What is the time?

I. Choose the right answer:



A. It is one o'clock.

B. It is three o'clock.

2. What does the firefighter do?

A. He puts out fires . B. He flies plane .



3

2



#### III. Do as shown between brackets:

2

1-one \_\_\_\_\_ . (Choose) **hundred** thousand thirty 100 (rearrange)

2. is - a - she - teacher

IV. Choose the correct word:

2

1 - I usually \_\_\_\_ up at 5:00 .

A. got

B. **get** 

C. go

2. does she do? She is a nurse. A. What

B. Who

C. Where

#### V. Choose the correct word:

6

5



#### VI. Choose the correct letter:



TEACHER :