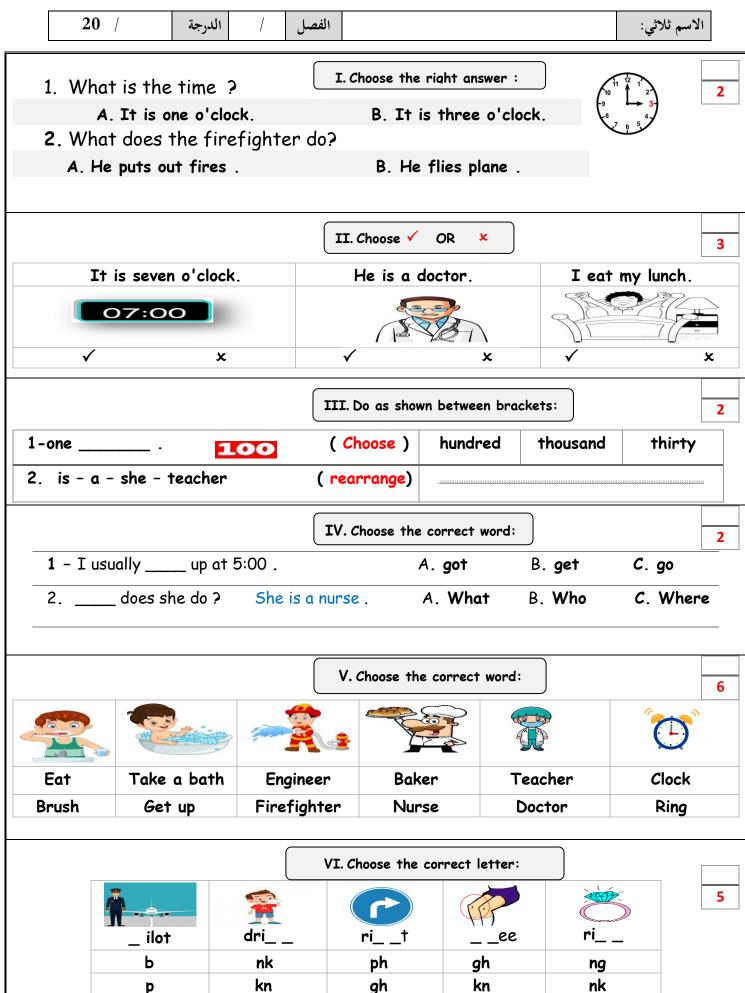

#### rm Exam

1. What is the time?

I. Choose the right answer:

A. It is one o'clock.

B. It is three o'clock.

2. What does the firefighter do?

A. He puts out fires . B. He flies plane .

3

2

#### III. Do as shown between brackets:

2

1-one \_\_\_\_\_ . (Choose) **hundred** thousand thirty 100 (rearrange)

2. is - a - she - teacher

IV. Choose the correct word:

2

1 - I usually \_\_\_\_ up at 5:00 .

A. got

B. **get** 

C. go

2. does she do? She is a nurse. A. What

B. Who

C. Where

#### V. Choose the correct word:

6

5

#### VI. Choose the correct letter:

TEACHER :