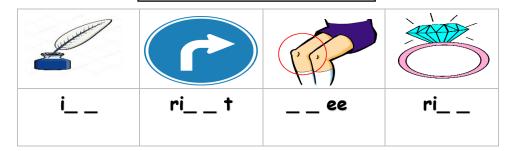

| A. go               | B. get  | C. ge     | o†       |
| 2- yesterday, I home at 1:00 .                                         | A. come             | B. came | C. ge     | <b>)</b> |
| 3 does she do? She is a nurse                                          | . A. who            | B. what | C. w      | here     |

#### Controlled writing

/ 2

### Do as shown between brackets:

| 2- One 100                 | ( choose )  | hundred | Thousand | Thirty |
|----------------------------|-------------|---------|----------|--------|
| 3- she - a - teacher - is. | (rearrange) |         |          |        |

Vocabulary

15

## Put the right word under its picture:

clock - doctor - firefighter - baker - get up



<u>Orthography</u>

/ 4

# Fill in the missing letters:

ng - kn - gh -nk



# **Total**



Kingdom of Saudi Arabia **Ministry of Education** ..... Education Directorate ..... School

|                                                     | . Elementary Grade           |                      |          |
|-----------------------------------------------------|------------------------------|----------------------|----------|
| بة                                                  | نموذج إجاب                   |                      |          |
|                                                     |                              |                      |          |
|                                                     | General Questions            |                      | / 3      |
| Choose the correct answer:                          |                              |