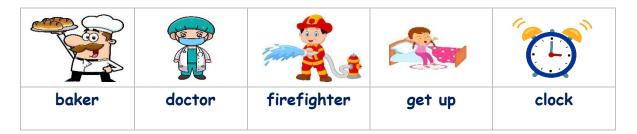

|                      |          |
| 1 - I usually up at 5:00 .                          | A. go                        | B. <mark>get</mark>  | C. got   |
| 2- yesterday, I home at 1:00 .                      | A. come                      | B. <mark>came</mark> | C. go    |
| 3 does she do? She is a nurse                       | e. A. who                    | B. <mark>what</mark> | C. where |

## Controlled writing

/2

### Do as shown between brackets:

| 2- One                     | ( choose )  | hundred | Thousand   | Thirty |
|----------------------------|-------------|---------|------------|--------|
| 3- she - a - teacher - is. | (rearrange) | She     | is a teach | er .   |

Vocabulary

/ 5

## Put the right word under its picture:

clock - doctor - firefighter - baker - get up



<u>Orthography</u>

1 4

# Fill in the missing letters:

ng – kn – gh –nk



**Good luck** 

Т.



# ا**ختبا**ر فتري – الصف ........ Midterm Exam





TEACHER: amjad altweher

**GOOD LUCK** 





#### rm Exam







1. What is the time?

I. Choose the right answer:



A. It is one o'clock.

B. It is three o'clock.

2. What does the firefighter do?

A. He puts out fires . B. He flies plane .



3

2



#### III. Do as shown between brackets:

2

1-one \_\_\_\_\_ . (Choose) **hundred** thousand thirty 100 (rearrange)

2. is - a - she - teacher

IV. Choose the correct word:

2

1 - I usually \_\_\_\_ up at 5:00 .

A. got

B. **get** 

C. go

2. does she do? She is a nurse. A. What

B. Who

C. Where

#### V. Choose the correct word:

6

5



#### VI. Choose the correct letter:



TEACHER :