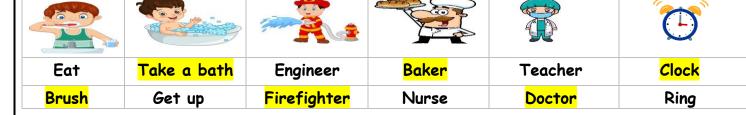

#### A.write the correct word under each picture

( cheese - ink - clock - baker - astronaut )

#### A.write the correct word under each picture

cheese - ink - clock - baker - astronaut)

## Put the right word under its picture:

clock - doctor - firefighter - baker - get up

<u>Orthography</u>

/ 4

## Put the right word under its picture:

clock - doctor - firefighter - baker - get up

<u>Orthography</u>

1 4