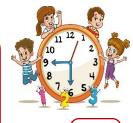

## A. Put ( $\sqrt{\phantom{a}}$ ) or ( $\times$ )

1- I usually finish the school at 1:30 ( X )

2-It's a quarter past seven (✓)

B.write the correct word under each picture

Swrite the correct word under each pit