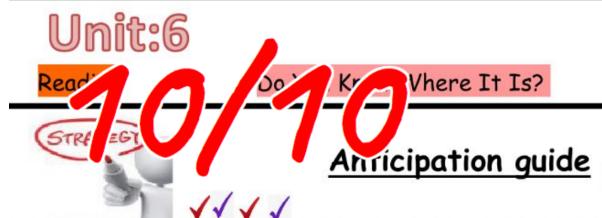

Do You Know Where It Is?

Thursday 11\5\1443H December 16th 2021

*SG*5

pages 64 & 65

## Anticipation guide

| Before Reading |          | Statement                                                | After Reading |          |
|----------------|----------|----------------------------------------------------------|---------------|----------|
| Agree          | Disagree |                                                          | Agree         | Disagree |
|                |          | King Fahd's Fountain, the highest fountain in the world. |               |          |
|                |          | Bayt Naseef is in Al Corniche area.                      |               |          |
|                |          | Jeddah is the "Bride of the Arabian Gulf".               |               |          |
|                |          | Jeddah is the gateway to the Holy City of Makkah.        |               |          |