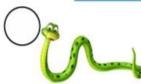

Q2|Write the opposites: (small, strong, short)

1-long -----

2-big-----

Q3|Mach numbers with pictures:

| 1-Summer | 2-winter | 3-noisy | 4-weak | 5-cake | 6-snake |
|----------|----------|---------|--------|--------|---------|
|          |          |         |        |        |         |