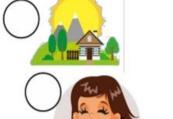

Q2|Write the opposites: (small, strong, short)

1-long -----

2-big-----

Q3|Mach numbers with pictures:

| 1-Summer | 2-winter | 3-noisy | 4-weak | 5-cake | 6-snake |
|----------|----------|---------|--------|--------|---------|
|          |          |         |        |        |         |