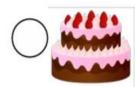

Q2|Write the opposites: (small, strong, short)

1-long -----

2-big-----

Q3|Mach numbers with pictures:

| 1-Summer | 2-winter | 3-noisy | 4-weak | 5-cake | 6-snake |
|----------|----------|---------|--------|--------|---------|
|          |          |         |        |        |         |