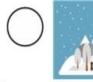

Q2|Write the opposites: (small, strong, short)

1-long -----

2-big-----

Q3|Mach numbers with pictures:

| 1-Summer | 2-winter | 3-noisy | 4-weak | 5-cake | 6-snake |
|----------|----------|---------|--------|--------|---------|
|          |          |         |        |        |         |