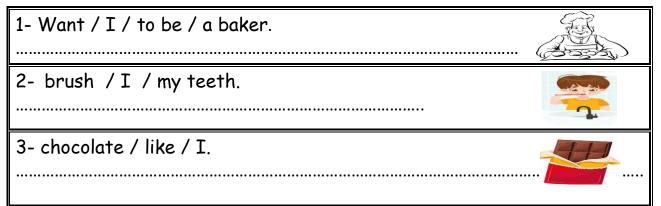

#### <u>II Controlled Writing</u> <u>A- Rearrange the words to form sentences:</u>