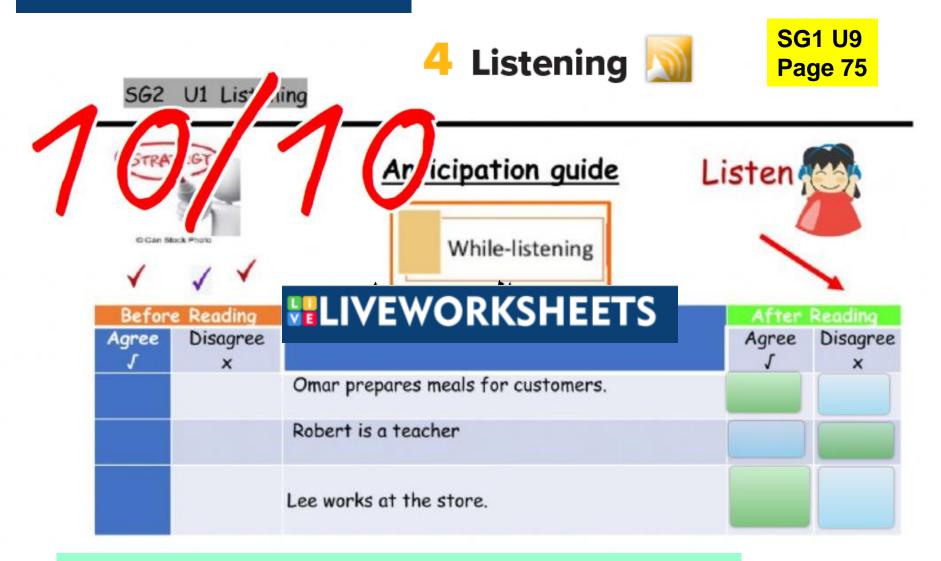

## Anticipation guide

| Before Reading |          | Statement                          | After Reading |          |
|----------------|----------|------------------------------------|---------------|----------|
| Agree          | Disagree |                                    | Agree         | Disagree |
| J              | ×        |                                    | J             | X        |
| <b>✓</b>       |          | Omar prepares meals for customers. |               |          |
|                | ✓        | Robert is a teacher.               |               |          |
| <b>✓</b>       |          | Lee works at the store.            |               |          |