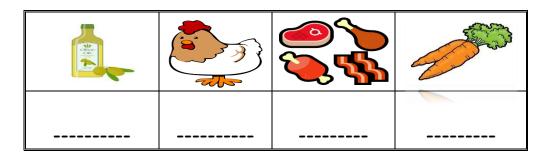

big fish .                    |       | <b>3</b> | ✓ x      |  |  |
| <u>Controlled writing</u>                   |       |          |          |  |  |
| 1- sick - was - I . (rearrange)             |       |          |          |  |  |
| 4- I went to the to buy some milk. (choose) | bank  | park     | grocer's |  |  |
| <u>Grammar</u>                              |       |          |          |  |  |
| 1- The PAST TENSE of win is                 | win   | won      | wining   |  |  |
| 2- The PAST TENSE of lose is                | loses | lost     | saw      |  |  |
| 3- Our father drove there                   | I     | he       | us       |  |  |
|                                             |       |          |          |  |  |

#### **Vocabulary**

#### carrots - chicken - meat - oil



### Orthography (spelling)

Choose the correct letter: ( gh - ph - f )



Good luck.

## Unit 8 Quiz 6<sup>th</sup> grade

Life's Ups and Downs

|      | •     |  |
|------|-------|--|
| Name | Class |  |